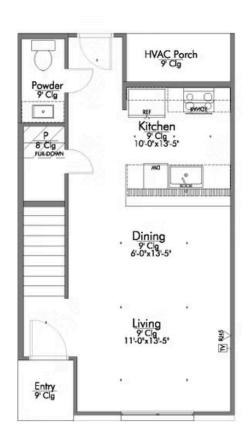

Each two-story townhome features a comfortable and functional design. The first floor welcomes you with an open floorplan that begins with a spacious living room bathed in natural light from a large window. Adjacent is a cozy dining area enhanced by recessed lighting, creating the perfect space for meals and gatherings. The kitchen boasts a peninsula island with bar seating, a built-in sink, and a dishwasher, complemented by a nearby refrigerator and stove. For added convenience, there's a powder room and pantry on this level.