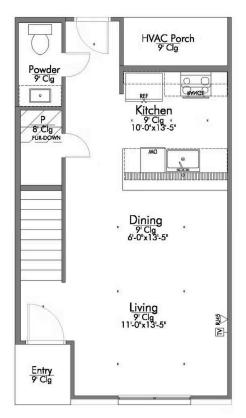

Each two-story townhome features a comfortable and functional design. The first floor welcomes you with an open floorplan that begins with a spacious living room bathed in natural light from a large window. Adjacent is a cozy dining area enhanced by recessed lighting, creating the perfect space for meals and gatherings. The kitchen boasts a peninsula island with bar seating, a built-in sink, and a dishwasher, complemented by a nearby refrigerator and stove. For added convenience, there's a powder room and pantry on this level.