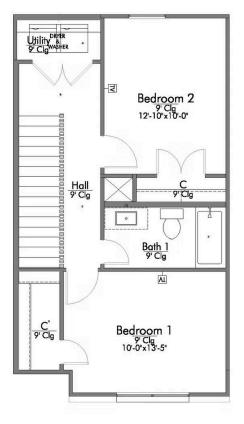

Upstairs, the thoughtful design continues with two well-sized bedrooms and a shared bathroom. A utility closet at the top of the stairs ensures laundry tasks are easy and efficient. Every element of these townhomes has been carefully planned to provide comfort, functionality, and modern living at its best!