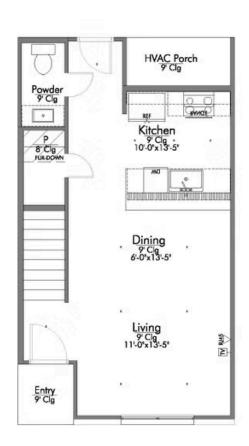

Each two-story townhome features a comfortable and functional design. The first floor welcomes you with an open floorplan that begins with a spacious living room bathed in natural light from a large window. Adjacent is a cozy dining area enhanced by recessed lighting, creating the perfect space for meals and gatherings. The kitchen boasts a peninsula island with bar seating, a built-in sink, and a dishwasher, complemented by a nearby refrigerator and stove. For added convenience, there's a powder room and pantry on this level.