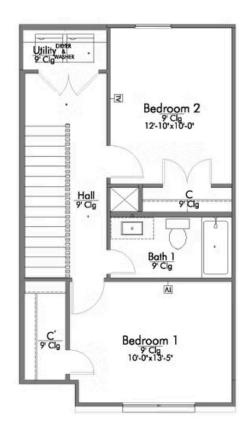

Upstairs, the thoughtful design continues with two well-sized bedrooms and a shared bathroom. A utility closet at the top of the stairs ensures laundry tasks are easy and efficient. Every element of these townhomes has been carefully planned to provide comfort, functionality, and modern living at its best!