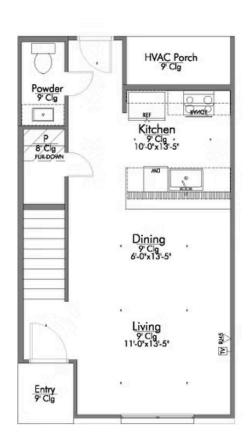

Each two-story townhome features a comfortable and functional design. The first floor welcomes you with an open floorplan that begins with a spacious living room bathed in natural light from a large window. Adjacent is a cozy dining area enhanced by recessed lighting, creating the perfect space for meals and gatherings. The kitchen boasts a peninsula island with bar seating, a built-in sink, and a dishwasher, complemented by a nearby refrigerator and stove. For added convenience, there's a powder room and pantry on this level.