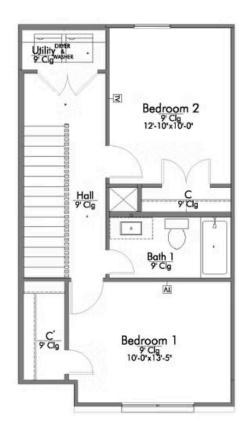

Upstairs, the thoughtful design continues with two well-sized bedrooms and a shared bathroom. A utility closet at the top of the stairs ensures laundry tasks are easy and efficient. Every element of these townhomes has been carefully planned to provide comfort, functionality, and modern living at its best!