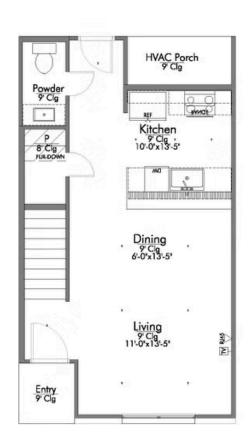

Each two-story townhome features a comfortable and functional design. The first floor welcomes you with an open floorplan that begins with a spacious living room bathed in natural light from a large window. Adjacent is a cozy dining area enhanced by recessed lighting, creating the perfect space for meals and gatherings. The kitchen boasts a peninsula island with bar seating, a built-in sink, and a dishwasher, complemented by a nearby refrigerator and stove. For added convenience, there's a powder room and pantry on this level.