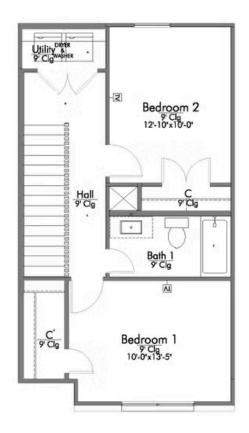

Upstairs, the thoughtful design continues with two well-sized bedrooms and a shared bathroom. A utility closet at the top of the stairs ensures laundry tasks are easy and efficient. Every element of these townhomes has been carefully planned to provide comfort, functionality, and modern living at its best!