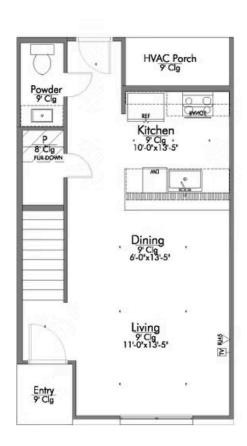

Each two-story townhome features a comfortable and functional design. The first floor welcomes you with an open floorplan that begins with a spacious living room bathed in natural light from a large window. Adjacent is a cozy dining area enhanced by recessed lighting, creating the perfect space for meals and gatherings. The kitchen boasts a peninsula island with bar seating, a built-in sink, and a dishwasher, complemented by a nearby refrigerator and stove. For added convenience, there's a powder room and pantry on this level.