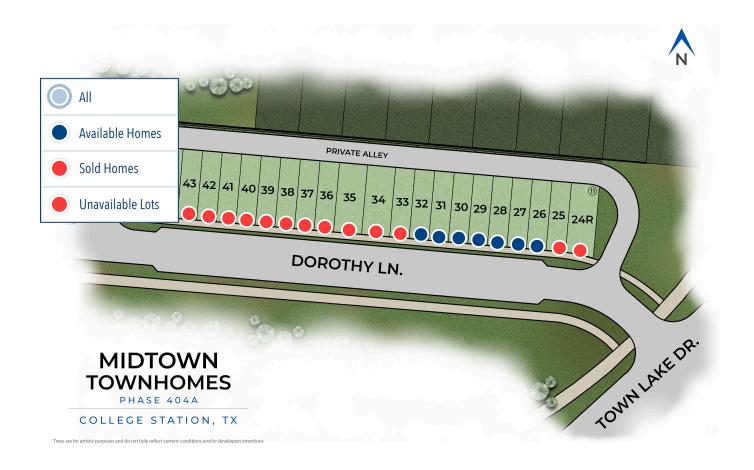

on the Texas A&M Aggies at Kyle Field, or catch a live performance at the MSC OPAS at Texas A&M University. Explore the vibrant cultural scene with visits to local art galleries, theaters, and museums, or immerse yourself in the natural beauty of nearby parks and outdoor spaces. For families with young children, a trip to the Children's Museum of the Brazos Valley is a must. Featuring interactive exhibits and hands-on activities, it's the perfect place to spark curiosity and imagination in young minds. And when you're in need of a little retail therapy, head over to Century Square, where you'll find a variety of shops, restaurants, and entertainment options to suit every taste and budget, with Live Music as the cherry on top!







### **Midtown Townhomes**

COLLEGE STATION, TX 77845











### **Midtown Townhomes**

COLLEGE STATION, TX 77845



#### **READY EARLY SUMMER 2025**



## 1229 Dorothy Lane College Station, TX 77845 | Townhouse

Midtown Townhomes Community

\$229,900

1,060 Ft<sup>2</sup>

≥ 2 Bed

2 1.5 Bath

#### **READY EARLY SUMMER 2025**



# 1231 Dorothy Lane College Station, TX 77845 | Townhouse

Midtown Townhomes Community

\$229,900

1,060 Ft<sup>2</sup>

₽ 2 Bed

2.5 Bath

#### **READY EARLY SUMMER 2025**



## 1233 Dorothy Lane College Station,

TX 77845 | Townhouse

Midtown Townhomes Community

\$229,900

1,060 Ft<sup>2</sup>

**P** 2 Bed

**1.5** Bath

#### **READY EARLY SUMMER 2025**



# 1235 Dorothy Lane College Station, TX 77845 | Townhouse

Midtown Townhomes Community

\$229,900

1,060 Ft<sup>2</sup>

**□** 2 Bed

🖺 1.5 Bath

### **READY E