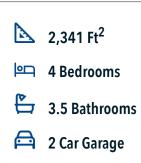

## Some images shown may be from a previously built Stylecraft home of similar design. Actual options, colors, and selections may vary. Contact us for details!

Stylecraft introduces The Brookshire! Inspired by the modern farmhouse and craftsman style homes, The Brookshire is part of our Heartland Series. Walk into an open-concept common area with a sizable kitchen island. The kitchen flows into the living room, with plenty of space to entertain! This two-story floorplan features 4 bedrooms with the option of adding a 3rd full bathroom upstairs. Downstairs, your home will feature a powder room! Featuring a dual primary vanity and a spacious primary bedroom with a walk-in closet, The Brookshire will be the home of your dreams.