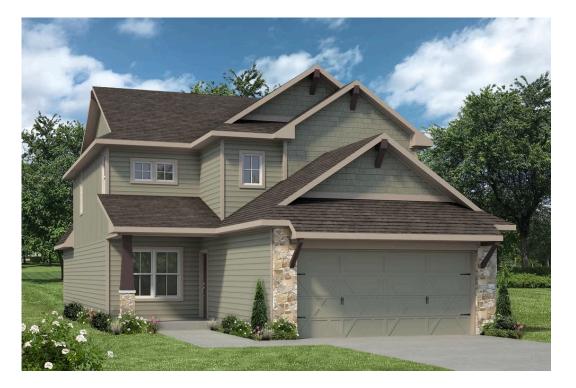

## 15310 Still Water Meadow Loop COLLEGE STATION, TX 77845

**Heartland at Creek Meadows Community** 

## Some images shown may be from a previously built Stylecraft home of similar design. Actual options, colors, and selections may vary. Contact us for details!

Stylecraft introduces The Brookshire! Inspired by the modern farmhouse and craftsman style homes, The Brookshire is part of our Heartland Series. Walk into an open-concept common area with a sizable kitchen island. The kitchen flows into the living room, with plenty of space to entertain! This two-story floorplan features 4 bedrooms with the option of adding a 3rd full bathroom upstairs. Downstairs, your home will feature a powder room! Featuring a dual primary vanity and a spacious primary bedroom with a walk-in closet, The Brookshire will be the home of your dreams.