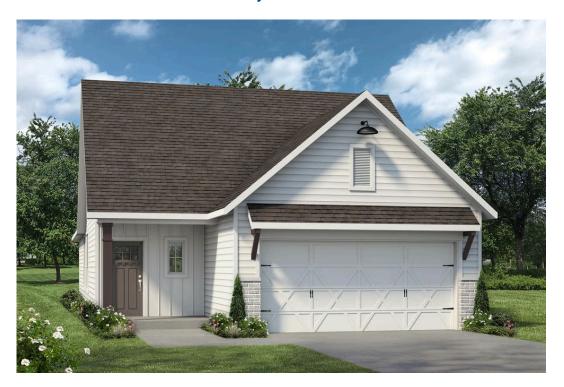

## 15309 Still Water Meadow Loop college Station, TX 77845

**Heartland at Creek Meadows Community** 

1,497 Ft<sup>2</sup>

º□ 3 Bedrooms

2 Bathrooms

2 Car Garage

Stylecraft would like to present The Bryson! Part of Stylecraft's Heartland Series, this 3 bed, 2 bath home is charming and inviting. Each home in The Heartland Series is named after a town in Texas and The Bryson is no exception! We were inspired by modern farmhouse and craftsman homes and created this well-thought-out floorplan. With nine-foot ceilings throughout, this open-concept floorplan is spacious. Featuring a walk-in pantry, a dual vanity in the primary, and a granite-topped kitchen island, The Bryson will make you feel right at home.