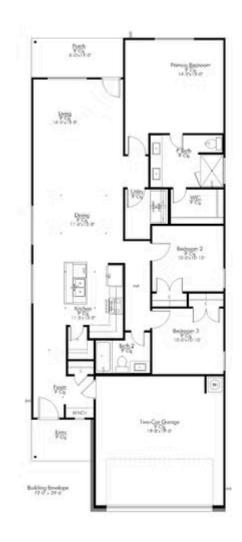

## 15309 Still Water Meadow Loop college Station, TX 77845

**Heartland at Creek Meadows Community** 

1,497 Ft<sup>2</sup>

º□ 3 Bedrooms

2 Bathrooms

2 Car Garage

Stylecraft would like to present The Bryson! Part of Stylecraft's Heartland Series, this 3 bed, 2 bath home is charming and inviting. Each home in The Heartland Series is named after a town in Texas and The Bryson is no exception! We were inspired by modern farmhouse and craftsman homes and created this well-thought-out floorplan. With nine-foot ceilings throughout, this open-concept floorplan is spacious. Featuring a walk-in pantry, a dual vanity in the primary, and a granite-topped kitchen island, The Bryson will make you feel right at home.