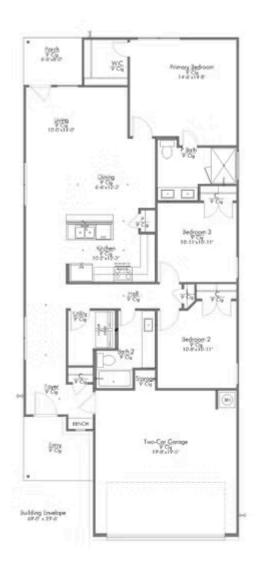

## 15308 Still Water Meadow Loop college Station, TX 77845

**Heartland at Creek Meadows Community** 

1,415 Ft<sup>2</sup>

3 Bedrooms

2 Bathrooms

2 Car Garage

Some images shown may be from a previously built Stylecraft home of similar design. Actual options, colors, and selections may vary. Contact us for details!

Upon entering this stunning modern farmhouse and craftsman inspired home, you're greeted with a foyer with built-in bench to take off your boots or hang a school backpack! The Easton, one of Stylecraft's Heartland Series floorplans, offers a functional and open-concept floorplan. This 3 bed, 2 bath home features a gorgeous granite-topped kitchen island that opens to the common area, a covered patio, and extra counter space in the shared bathroom. The perfectly placed spacious primary suite offers privacy while still having quick access to the living and dining rooms. With ample storage and a beautiful façade, you will look forward to come home day after day!