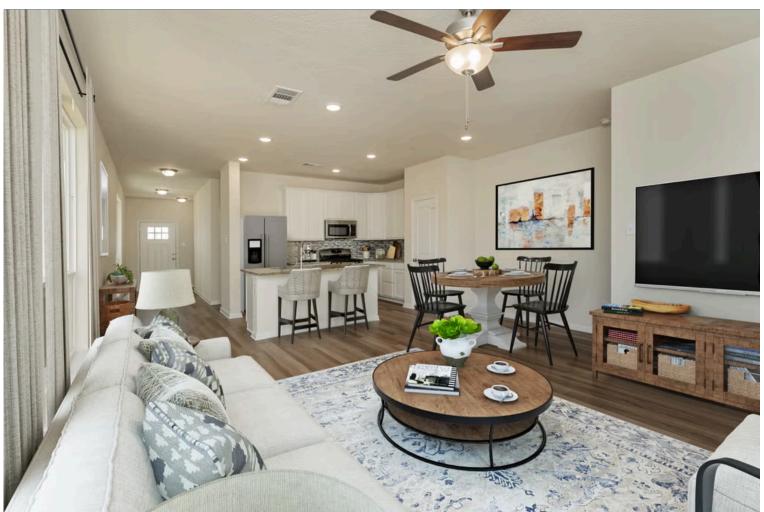

Upon entering this stunning modern farmhouse and craftsman inspired home, you're greeted with a foyer with built-in bench to take off your boots or hang a school backpack! The Easton, one of Stylecraft's Heartland Series floorplans, offers a functional and open-concept floorplan. This 3 bed, 2 bath home features a gorgeous granite-topped kitchen island that opens to the common area, a covered patio, and extra counter space in the shared bathroom. The perfectly placed spacious primary suite offers privacy while still having quick access to the living and dining rooms. With ample storage and a beautiful façade, you will look forward to come home day after day!