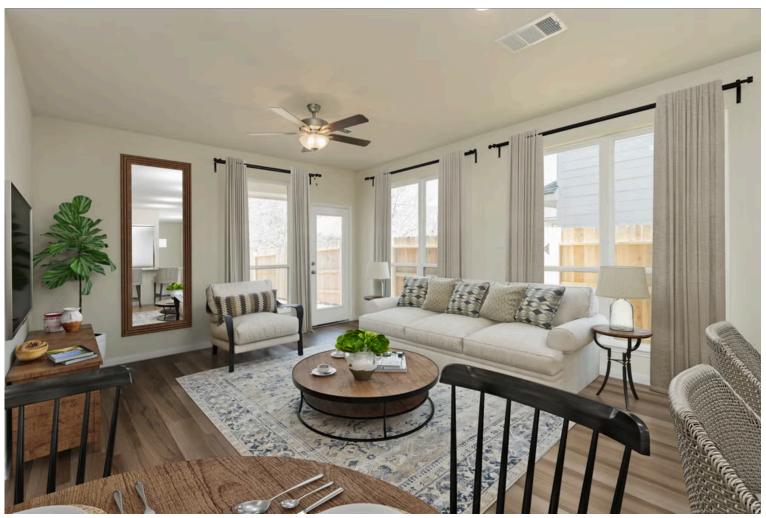

Upon entering this stunning modern farmhouse and craftsman inspired home, you're greeted with a foyer with built-in bench to take off your boots or hang a school backpack! The Easton, one of Stylecraft's Heartland Series floorplans, offers a functional and open-concept floorplan. This 3 bed, 2 bath home features a gorgeous granite-topped kitchen island that opens to the common area, a covered patio, and extra counter space in the shared bathroom. The perfectly placed spacious primary suite offers privacy while still having quick access to the living and dining rooms. With ample storage and a beautiful façade, you will look forward to come home day after day!