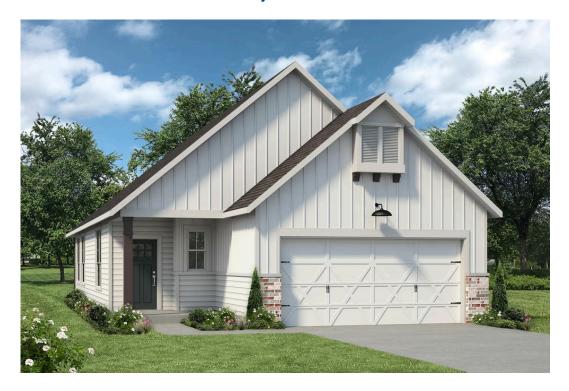

## 15308 Still Water Meadow Loop college Station, TX 77845

**Heartland at Creek Meadows Community** 

1,415 Ft<sup>2</sup>

3 Bedrooms

2 Bathrooms

2 Car Garage

Some images shown may be from a previously built Stylecraft home of similar design. Actual options, colors, and selections may vary. Contact us for details!

Upon entering this stunning modern farmhouse and craftsman inspired home, you're greeted with a foyer with built-in bench to take off your boots or hang a school backpack! The Easton, one of Stylecraft's Heartland Series floorplans, offers a functional and open-concept floorplan. This 3 bed, 2 bath home features a gorgeous granite-topped kitchen island that opens to the common area, a covered patio, and extra counter space in the shared bathroom. The perfectly placed spacious primary suite offers privacy while still having quick access to the living and dining rooms. With ample storage and a beautiful façade, you will look forward to come home day after day!