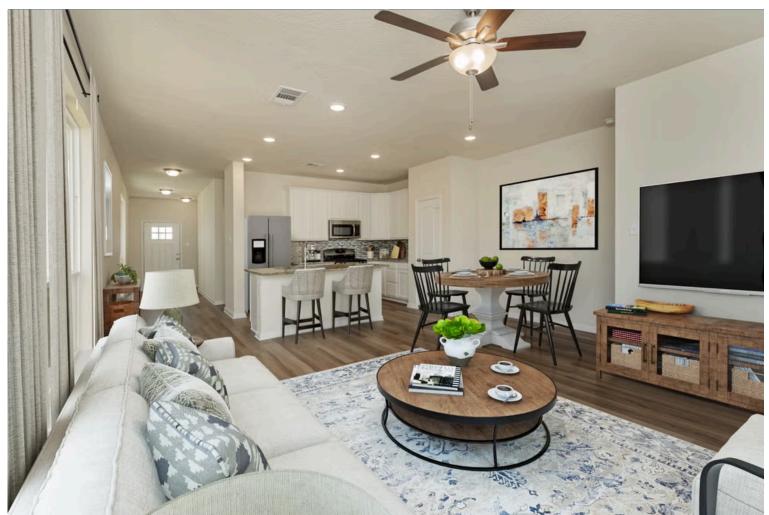

Upon entering this stunning modern farmhouse and craftsman inspired home, you're greeted with a foyer with built-in bench to take off your boots or hang a school backpack! The Easton, one of Stylecraft's Heartland Series floorplans, offers a functional and open-concept floorplan. This 3 bed, 2 bath home features a gorgeous granite-topped kitchen island that opens to the common area, a covered patio, and extra counter space in the shared bathroom. The perfectly placed spacious primary suite offers privacy while still having quick access to the living and dining rooms. With ample storage and a beautiful façade, you will look forward to come home day after day!