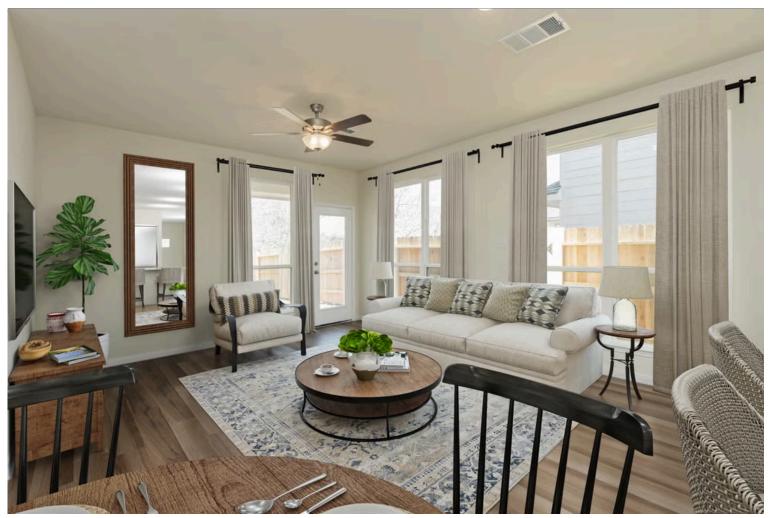

Upon entering this stunning modern farmhouse and craftsman inspired home, you're greeted with a foyer with built-in bench to take off your boots or hang a school backpack! The Easton, one of Stylecraft's Heartland Series floorplans, offers a functional and open-concept floorplan. This 3 bed, 2 bath home features a gorgeous granite-topped kitchen island that opens to the common area, a covered patio, and extra counter space in the shared bathroom. The perfectly placed spacious primary suite offers privacy while still having quick access to the living and dining rooms. With ample storage and a beautiful façade, you will look forward to come home day after day!