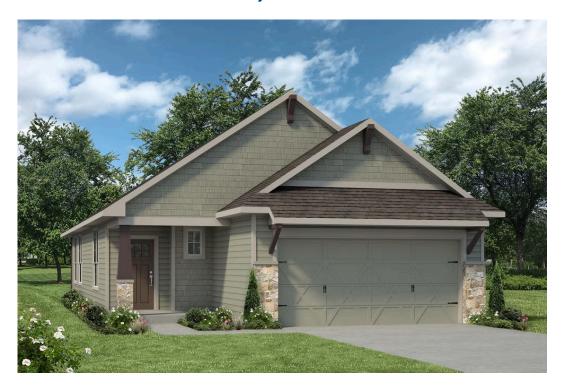

## 15305 Still Water Meadow Loop college Station, TX 77845

**Heartland at Creek Meadows Community** 

1,415 Ft<sup>2</sup>

3 Bedrooms

2 Bathrooms

🔁 2 Car Garage

Some images shown may be from a previously built Stylecraft home of similar design. Actual options, colors, and selections may vary. Contact us for details!

Upon entering this stunning modern farmhouse and craftsman inspired home, you're greeted with a foyer with built-in bench to take off your boots or hang a school backpack! The Easton, one of Stylecraft's Heartland Series floorplans, offers a functional and open-concept floorplan. This 3 bed, 2 bath home features a gorgeous granite-topped kitchen island that opens to the common area, a covered patio, and extra counter space in the shared bathroom. The perfectly placed spacious primary suite offers privacy while still having quick access to the living and dining rooms. With ample storage and a beautiful façade, you will look forward to come home day after day!