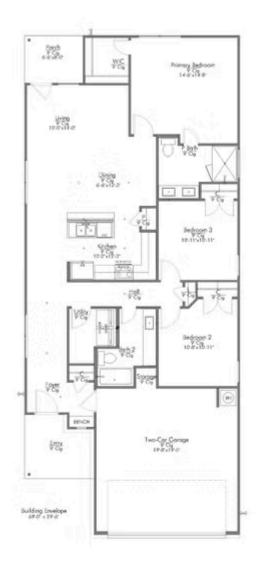

colors, and selections may vary. Contact us for details!

Upon entering this stunning modern farmhouse and craftsman inspired home, you're greeted with a foyer with built-in bench to take off your boots or hang a school backpack! The Easton, one of Stylecraft's Heartland Series floorplans, offers a functional and open-concept floorplan. This 3 bed, 2 bath home features a gorgeous granite-topped kitchen island that opens to the common area, a covered patio, and extra counter space in the shared bathroom. The perfectly placed spacious primary suite offers privacy while still having quick access to the living and dining rooms. With ample storage and a beautiful façade, you will look forward to come home day after day!











## 15305 Still Water Meadow Loop

COLLEGE STATION, TX 77845













## 15305 Still Water Meadow Loop

COLLEGE STATION, TX 77845











## 15305 Still Water Meadow Loop

COLLEGE STATION, TX 77845