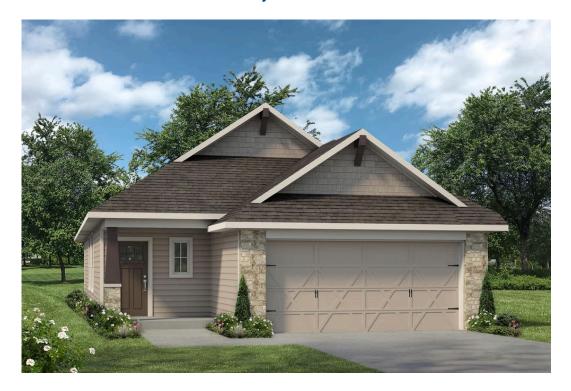

## 15304 Still Water Meadow Loop college Station, TX 77845

**Heartland at Creek Meadows Community** 

1,497 Ft<sup>2</sup>

3 Bedrooms

2 Bathrooms

2 Car Garage

Some images shown may be from a previously built Stylecraft home of similar design. Actual options, colors, and selections may vary. Contact us for details!

Stylecraft would like to present The Bryson! Part of Stylecraft's Heartland Series, this 3 bed, 2 bath home is charming and inviting. Each home in The Heartland Series is named after a town in Texas and The Bryson is no exception! We were inspired by modern farmhouse and craftsman homes and created this well-thought-out floorplan. With nine-foot ceilings throughout, this open-concept floorplan is spacious. Featuring a walk-in pantry, a dual vanity in the primary, and a granite-topped kitchen island, The Bryson will make you feel right at home.