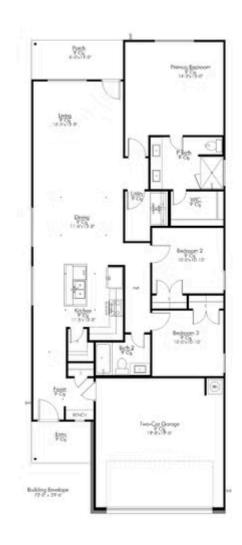

## 15304 Still Water Meadow Loop college Station, TX 77845

**Heartland at Creek Meadows Community** 

1,497 Ft<sup>2</sup>

3 Bedrooms

2 Bathrooms

2 Car Garage

Some images shown may be from a previously built Stylecraft home of similar design. Actual options, colors, and selections may vary. Contact us for details!

Stylecraft would like to present The Bryson! Part of Stylecraft's Heartland Series, this 3 bed, 2 bath home is charming and inviting. Each home in The Heartland Series is named after a town in Texas and The Bryson is no exception! We were inspired by modern farmhouse and craftsman homes and created this well-thought-out floorplan. With nine-foot ceilings throughout, this open-concept floorplan is spacious. Featuring a walk-in pantry, a dual vanity in the primary, and a granite-topped kitchen island, The Bryson will make you feel right at home.

Additional options included: Additional cabinetry in both bathrooms, stainless steel appliances, additional LED recessed lighting, under cabinet lighting, decorative tile backsplash, integral blinds in rear door, and a single basin kitchen sink