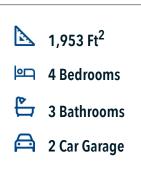

## Some images shown may be from a previously built Stylecraft home of similar design. Actual options, colors, and selections may vary. Contact us for details!

There is no doubt that you will fall in love with The Garrison! Similar to the other floorplans in The Heartland Series, The Garrison was named after a Texas city and the façade was inspired by the popular modern farmhouse and craftsman style home. This 3 bedroom, 3 bathroom home has an option to add a 4th bedroom upstairs. This two-story home features a nice-sized utility room, plenty of room to entertain guests in the common area, and thoughtfully placed windows to allow natural light to pour in. Perfectly crafted with desirable features in mind, you will be completely at home in The Garrison!