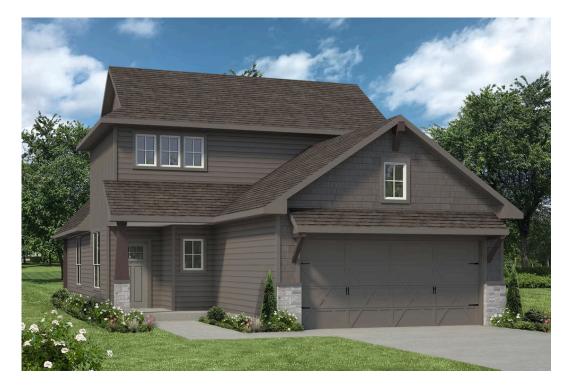

## 15303 Still Water Meadow Loop COLLEGE STATION, TX 77845

Heartland at Creek Meadows Community

## Some images shown may be from a previously built Stylecraft home of similar design. Actual options, colors, and selections may vary. Contact us for details!

There is no doubt that you will fall in love with The Garrison! Similar to the other floorplans in The Heartland Series, The Garrison was named after a Texas city and the façade was inspired by the popular modern farmhouse and craftsman style home. This 3 bedroom, 3 bathroom home has an option to add a 4th bedroom upstairs. This two-story home features a nice-sized utility room, plenty of room to entertain guests in the common area, and thoughtfully placed windows to allow natural light to pour in. Perfectly crafted with desirable features in mind, you will be completely at home in The Garrison!