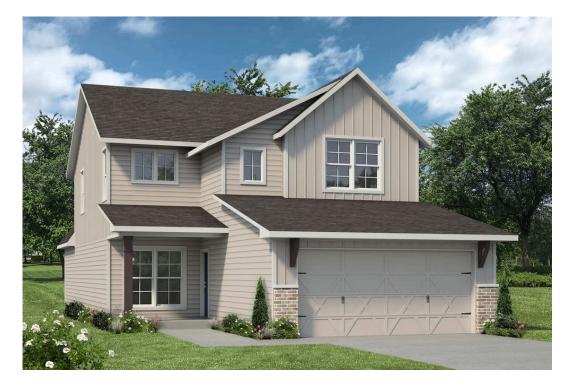

## 15302 Still Water Meadow Loop COLLEGE STATION, TX 77845

Heartland at Creek Meadows Community

Stylecraft introduces The Brookshire! Inspired by the modern farmhouse and craftsman style homes, The Brookshire is part of our Heartland Series. Walk into an open-concept common area with a sizable kitchen island. The kitchen flows into the living room, with plenty of space to entertain! This two-story floorplan features 4 bedrooms with the option of adding a 3rd full bathroom upstairs. Downstairs, your home will feature a powder room! Featuring a dual primary vanity and a spacious primary bedroom with a walk-in closet, The Brookshire will be the home of your dreams.

Some images shown may be from a previously built Stylecraft home of similar design. Actual options, colors, and selections may vary. Contact us for details!