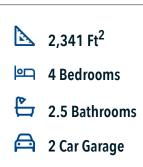

## 15302 Still Water Meadow Loop COLLEGE STATION, TX 77845

Heartland at Creek Meadows Community

Stylecraft introduces The Brookshire! Inspired by the modern farmhouse and craftsman style homes, The Brookshire is part of our Heartland Series. Walk into an open-concept common area with a sizable kitchen island. The kitchen flows into the living room, with plenty of space to entertain! This two-story floorplan features 4 bedrooms with the option of adding a 3rd full bathroom upstairs. Downstairs, your home will feature a powder room! Featuring a dual primary vanity and a spacious primary bedroom with a walk-in closet, The Brookshire will be the home of your dreams.