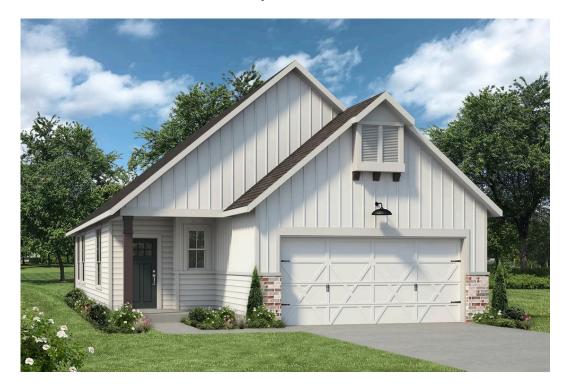

## 15300 Still Water Meadow Loop COLLEGE STATION, TX 77845

Heartland at Creek Meadows Community

Upon entering this stunning modern farmhouse and craftsman inspired home, you're greeted with a foyer with built-in bench to take off your boots or hang a school backpack! The Easton, one of Stylecraft's Heartland Series floorplans, offers a functional and open-concept floorplan. This 3 bed, 2 bath home features a gorgeous granite-topped kitchen island that opens to the common area, a covered patio, and extra counter space in the shared bathroom. The perfectly placed spacious primary suite offers privacy while still having quick access to the living and dining rooms. With ample storage and a beautiful façade, you will look forward to come home day after day!