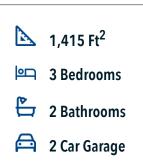

## 15300 Still Water Meadow Loop COLLEGE STATION, TX 77845

Heartland at Creek Meadows Community

Upon entering this stunning modern farmhouse and craftsman inspired home, you're greeted with a foyer with built-in bench to take off your boots or hang a school backpack! The Easton, one of Stylecraft's Heartland Series floorplans, offers a functional and open-concept floorplan. This 3 bed, 2 bath home features a gorgeous granite-topped kitchen island that opens to the common area, a covered patio, and extra counter space in the shared bathroom. The perfectly placed spacious primary suite offers privacy while still having quick access to the living and dining rooms. With ample storage and a beautiful façade, you will look forward to come home day after day!