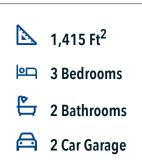

## 15232 Still Water Meadow Loop COLLEGE STATION, TX 77845

Heartland at Creek Meadows Community

Upon entering this stunning modern farmhouse and craftsman inspired home, you're greeted with a foyer with built-in bench to take off your boots or hang a school backpack! The Easton, one of Stylecraft's Heartland Series floorplans, offers a functional and open-concept floorplan. This 3 bed, 2 bath home features a gorgeous granite-topped kitchen island that opens to the common area, a covered patio, and extra counter space in the shared bathroom. The perfectly placed spacious primary suite offers privacy while still having quick access to the living and dining rooms. With ample storage and a beautiful façade, you will look forward to come home day after day!