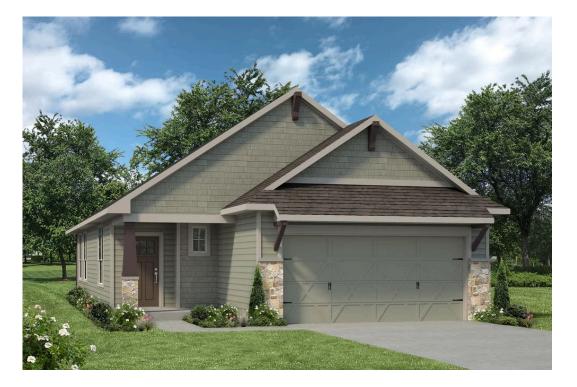

## 15232 Still Water Meadow Loop COLLEGE STATION, TX 77845

Heartland at Creek Meadows Community

Upon entering this stunning modern farmhouse and craftsman inspired home, you're greeted with a foyer with built-in bench to take off your boots or hang a school backpack! The Easton, one of Stylecraft's Heartland Series floorplans, offers a functional and open-concept floorplan. This 3 bed, 2 bath home features a gorgeous granite-topped kitchen island that opens to the common area, a covered patio, and extra counter space in the shared bathroom. The perfectly placed spacious primary suite offers privacy while still having quick access to the living and dining rooms. With ample storage and a beautiful façade, you will look forward to come home day after day!