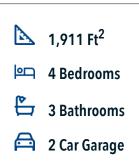

## 15226 Still Water Meadow Loop COLLEGE STATION, TX 77845

Heartland at Creek Meadows Community

Dreaming of a modern farmhouse or craftsman style home with many desirable features? Look no further than The Burke. Inspired by Texas, The Burke is a member of Stylecraft's Heartland Series. This beautiful 4 bed, 3 bath home boasts a grand 19-foot ceiling upon entering. Walk further into an open-concept living room, dining area, and kitchen with plenty of room to host guests. With more than enough counter space, The Burke also offers a luxurious granite-topped kitchen island. Featuring a downstairs mother-in-law suite, an impressive amount of natural light, and an upstairs utility room, The Burke will be everything you've wished for.