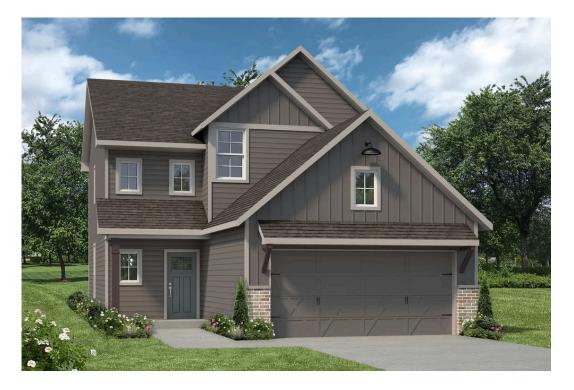

## 15226 Still Water Meadow Loop COLLEGE STATION, TX 77845

Heartland at Creek Meadows Community

Dreaming of a modern farmhouse or craftsman style home with many desirable features? Look no further than The Burke. Inspired by Texas, The Burke is a member of Stylecraft's Heartland Series. This beautiful 4 bed, 3 bath home boasts a grand 19-foot ceiling upon entering. Walk further into an open-concept living room, dining area, and kitchen with plenty of room to host guests. With more than enough counter space, The Burke also offers a luxurious granite-topped kitchen island. Featuring a downstairs mother-in-law suite, an impressive amount of natural light, and an upstairs utility room, The Burke will be everything you've wished for.

Additional options included: Covered porch, additional cabinet above primary bathroom toilet, stainless steel appliances, addition LED recessed lighting, under cabinet kitchen lighting, decorative tile kitchen backsplash, and integral blinds in rear entry door