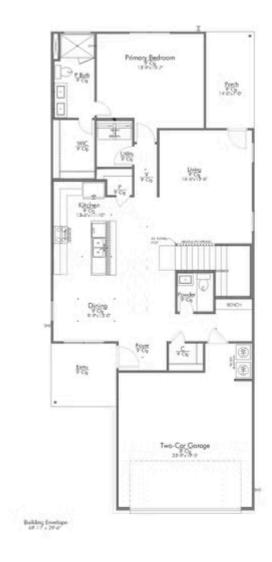

#### FIRST FLOOR PLAN

### 15225 Still Water Meadow Loop

COLLEGE STATION, TX 77845