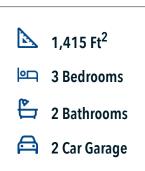

## 15224 Still Water Meadow Loop COLLEGE STATION, TX 77845

Heartland at Creek Meadows Community

Upon entering this stunning modern farmhouse and craftsman inspired home, you're greeted with a foyer with built-in bench to take off your boots or hang a school backpack! The Easton, one of Stylecraft's Heartland Series floorplans, offers a functional and open-concept floorplan. This 3 bed, 2 bath home features a gorgeous granite-topped kitchen island that opens to the common area, a covered patio, and extra counter space in the shared bathroom. The perfectly placed spacious primary suite offers privacy while still having quick access to the living and dining rooms. With ample storage and a beautiful façade, you will look forward to come home day after day!