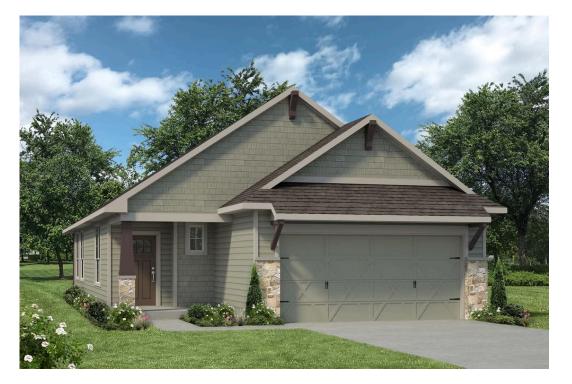

## 15224 Still Water Meadow Loop COLLEGE STATION, TX 77845

Heartland at Creek Meadows Community

Upon entering this stunning modern farmhouse and craftsman inspired home, you're greeted with a foyer with built-in bench to take off your boots or hang a school backpack! The Easton, one of Stylecraft's Heartland Series floorplans, offers a functional and open-concept floorplan. This 3 bed, 2 bath home features a gorgeous granite-topped kitchen island that opens to the common area, a covered patio, and extra counter space in the shared bathroom. The perfectly placed spacious primary suite offers privacy while still having quick access to the living and dining rooms. With ample storage and a beautiful façade, you will look forward to come home day after day!