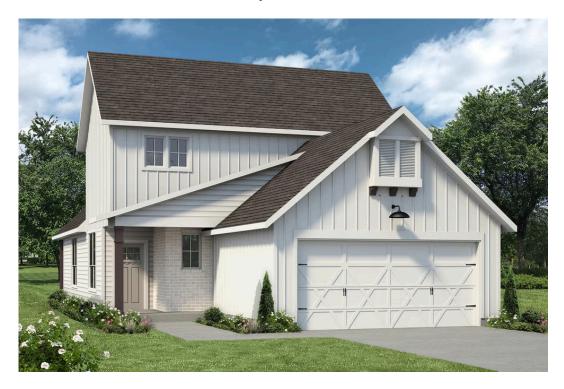

# 15223 Still Water Meadow Loop college Station, TX 77845

**Heartland at Creek Meadows Community** 

1,953 Ft<sup>2</sup>

4 Bedrooms

3 Bathrooms

2 Car Garage

Some images shown may be from a previously built Stylecraft home of similar design. Actual options, colors, and selections may vary. Contact us for details!

There is no doubt that you will fall in love with The Garrison! Similar to the other floorplans in The Heartland Series, The Garrison was named after a Texas city and the façade was inspired by the popular modern farmhouse and craftsman style home. This 3 bedroom, 3 bathroom home has an option to add a 4th bedroom upstairs. This two-story home features a nice-sized utility room, plenty of room to entertain guests in the common area, and thoughtfully placed windows to allow natural light to pour in. Perfectly crafted with desirable features in mind, you will be completely at home in The Garrison!