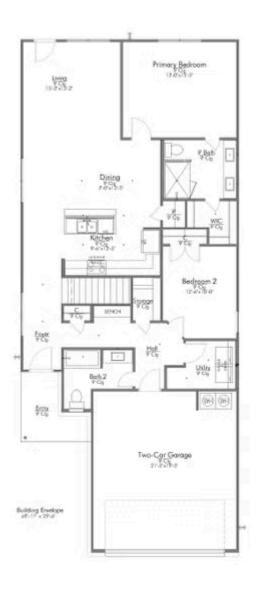

love with The Garrison! Similar to the other floorplans in The Heartland Series, The Garrison was named after a Texas city and the façade was inspired by the popular modern farmhouse and craftsman style home. This 3 bedroom, 3 bathroom home has an option to add a 4th bedroom upstairs. This two-story home features a nice-sized utility room, plenty of room to entertain guests in the common area, and thoughtfully placed windows to allow natural light to pour in. Perfectly crafted with desirable features in mind, you will be completely at home in The Garrison!

Additional ontions included: An additional cabinet in the primary bathroom, stainless steel appliances, additional LED recessed lighting,











## 15223 Still Water Meadow Loop

COLLEGE STATION, TX 77845



#### FIRST FLOOR PLAN









## 15223 Still Water Meadow Loop

COLLEGE STATION, TX 77845



### SECOND FLOOR PLAN