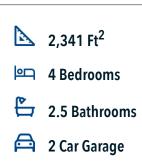

## 15222 Still Water Meadow Loop COLLEGE STATION, TX 77845

Heartland at Creek Meadows Community

Stylecraft introduces The Brookshire! Inspired by the modern farmhouse and craftsman style homes, The Brookshire is part of our Heartland Series. Walk into an open-concept common area with a sizable kitchen island. The kitchen flows into the living room, with plenty of space to entertain! This two-story floorplan features 4 bedrooms with the option of adding a 3rd full bathroom upstairs. Downstairs, your home will feature a powder room! Featuring a dual primary vanity and a spacious primary bedroom with a walk-in closet, The Brookshire will be the home of your dreams.