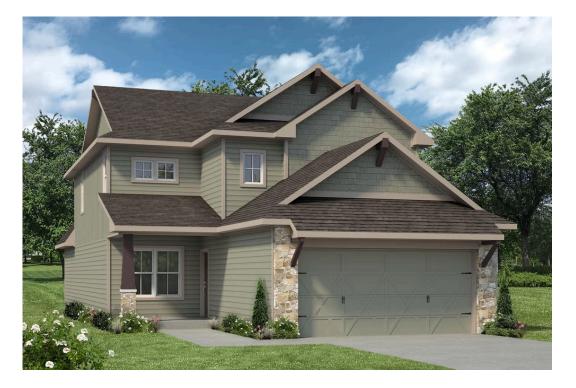

## 15222 Still Water Meadow Loop COLLEGE STATION, TX 77845

Heartland at Creek Meadows Community

Stylecraft introduces The Brookshire! Inspired by the modern farmhouse and craftsman style homes, The Brookshire is part of our Heartland Series. Walk into an open-concept common area with a sizable kitchen island. The kitchen flows into the living room, with plenty of space to entertain! This two-story floorplan features 4 bedrooms with the option of adding a 3rd full bathroom upstairs. Downstairs, your home will feature a powder room! Featuring a dual primary vanity and a spacious primary bedroom with a walk-in closet, The Brookshire will be the home of your dreams.