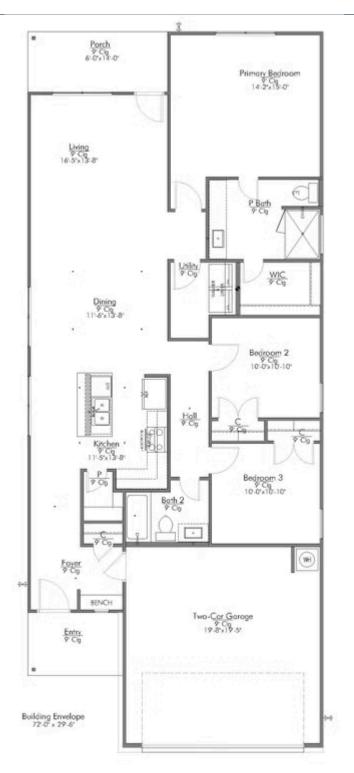

2 Car Garage

Stylecraft would like to present The Bryson! Part of Stylecraft's Heartland Series, this 3 bed, 2 bath home is charming and inviting. Each home in The Heartland Series is named after a town in Texas and The Bryson is no exception! We were inspired by modern farmhouse and craftsman homes and created this well-thought-out floorplan. With nine-foot ceilings throughout, this open-concept floorplan is spacious. Featuring a walk-in pantry, a dual vanity in the primary, and a granite-topped kitchen island, The Bryson will make you feel right at home.

Additional options included: An additional cabinet in both bathrooms, stainless steel appliances, additional LED recessed lighting, a decorative tile backsplash, and integral miniblinds in the rear door