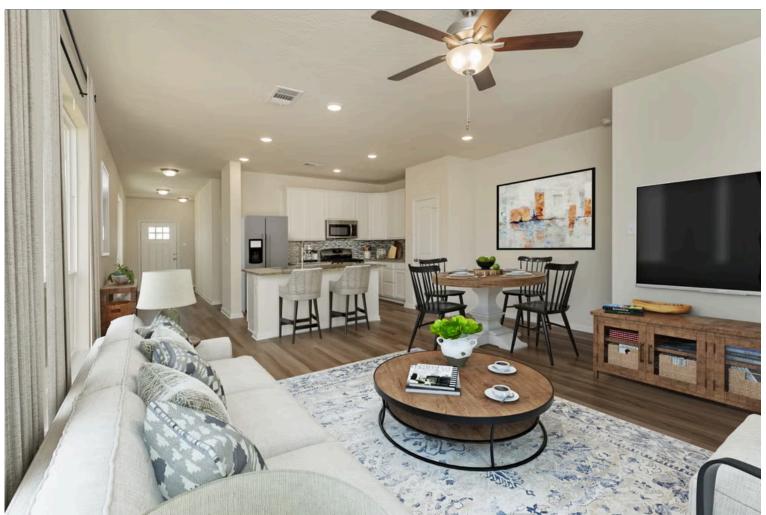

## 15218 Still Water Meadow Loop college Station, TX 77845

**Heartland at Creek Meadows Community** 

1,415 Ft<sup>2</sup>

3 Bedrooms

2 Bathrooms

2 Car Garage

Upon entering this stunning modern farmhouse and craftsman inspired home, you're greeted with a foyer with built-in bench to take off your boots or hang a school backpack! The Easton, one of Stylecraft's Heartland Series floorplans, offers a functional and open-concept floorplan. This 3 bed, 2 bath home features a gorgeous granite-topped kitchen island that opens to the common area, a covered patio, and extra counter space in the shared bathroom. The perfectly placed spacious primary suite offers privacy while still having quick access to the living and dining rooms. With ample storage and a beautiful façade, you will look forward to come home day after day!

Additional options included: Additional cabinetry in primary bathroom, stainless steel appliances, additional LED recessed lighting, pendant lighting, decorative tile backsplash, integral blinds in rear entry, and dual primary bathroom vanity