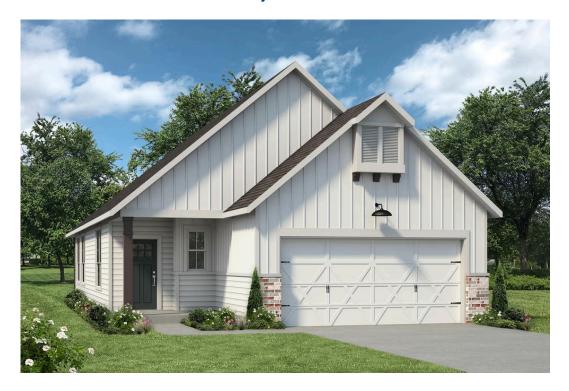

## 15218 Still Water Meadow Loop college Station, TX 77845

**Heartland at Creek Meadows Community** 

1,415 Ft<sup>2</sup>

3 Bedrooms

2 Bathrooms

2 Car Garage

Upon entering this stunning modern farmhouse and craftsman inspired home, you're greeted with a foyer with built-in bench to take off your boots or hang a school backpack! The Easton, one of Stylecraft's Heartland Series floorplans, offers a functional and open-concept floorplan. This 3 bed, 2 bath home features a gorgeous granite-topped kitchen island that opens to the common area, a covered patio, and extra counter space in the shared bathroom. The perfectly placed spacious primary suite offers privacy while still having quick access to the living and dining rooms. With ample storage and a beautiful façade, you will look forward to come home day after day!