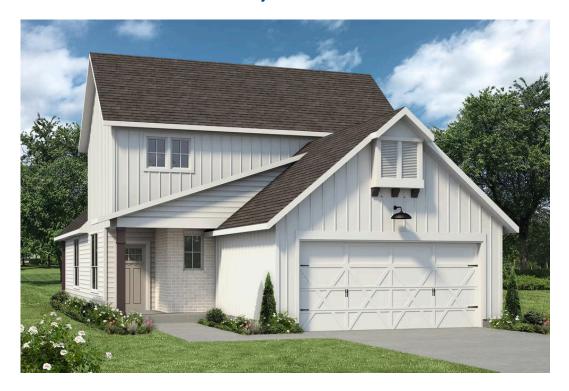

## 15216 Still Water Meadow Loop college Station, TX 77845

**Heartland at Creek Meadows Community** 

1,953 Ft<sup>2</sup>

4 Bedrooms

3 Bathrooms

2 Car Garage

Some images shown may be from a previously built Stylecraft home of similar design. Actual options, colors, and selections may vary. Contact us for details!

There is no doubt that you will fall in love with The Garrison! Similar to the other floorplans in The Heartland Series, The Garrison was named after a Texas city and the façade was inspired by the popular modern farmhouse and craftsman style home. This 3 bedroom, 3 bathroom home has an option to add a 4th bedroom upstairs. This two-story home features a nice-sized utility room, plenty of room to entertain guests in the common area, and thoughtfully placed windows to allow natural light to pour in. Perfectly crafted with desirable features in mind, you will be completely at home in The Garrison!