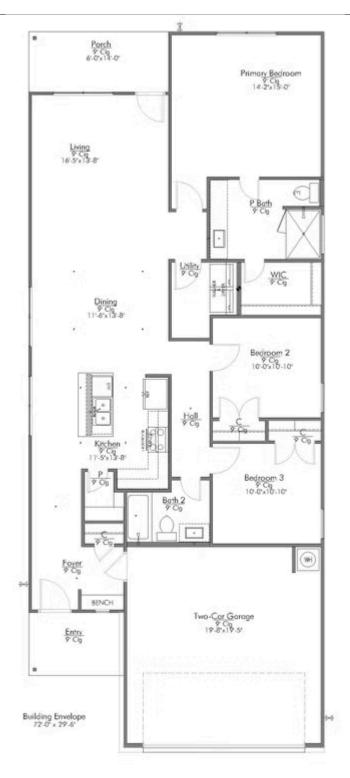

2 Car Garage

Stylecraft would like to present The Bryson! Part of Stylecraft's Heartland Series, this 3 bed, 2 bath home is charming and inviting. Each home in The Heartland Series is named after a town in Texas and The Bryson is no exception! We were inspired by modern farmhouse and craftsman homes and created this well-thought-out floorplan. With nine-foot ceilings throughout, this open-concept floorplan is spacious. Featuring a walk-in pantry, a dual vanity in the primary, and a granite-topped kitchen island, The Bryson will make you feel right at home.

Additional options included: An additional cabinet in both bathrooms, stainless steel appliances, additional LED recessed lighting, a decorative tile backsplash, integral miniblinds in the rear door, and a single basin kitchen sink