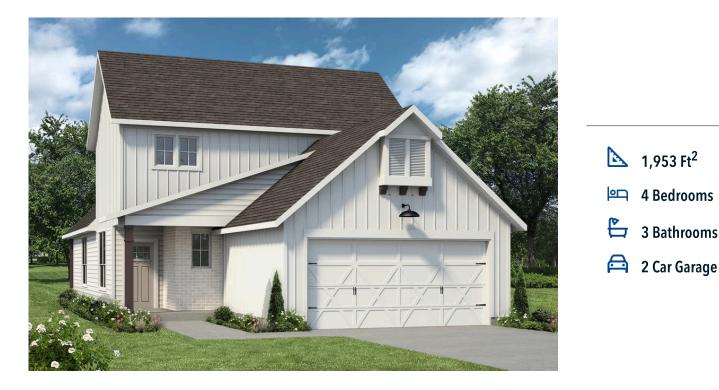

## 15306 Still Water Meadow Loop COLLEGE STATION, TX 77845

**Heartland at Creek Meadows Community** 

## Some images shown may be from a previously built Stylecraft home of similar design. Actual options, colors, and selections may vary. Contact us for details!

There is no doubt that you will fall in love with The Garrison! Similar to the other floorplans in The Heartland Series, The Garrison was named after a Texas city and the facade was inspired by the popular modern farmhouse and craftsman style home. This 3 bedroom, 3 bathroom home has an option to add a 4th bedroom upstairs. This two-story home features a nice-sized utility room, plenty of room to entertain guests in the common area, and thoughtfully placed windows to allow natural light to pour in. Perfectly crafted with desirable features in mind, you will be completely at home in The Garrison!