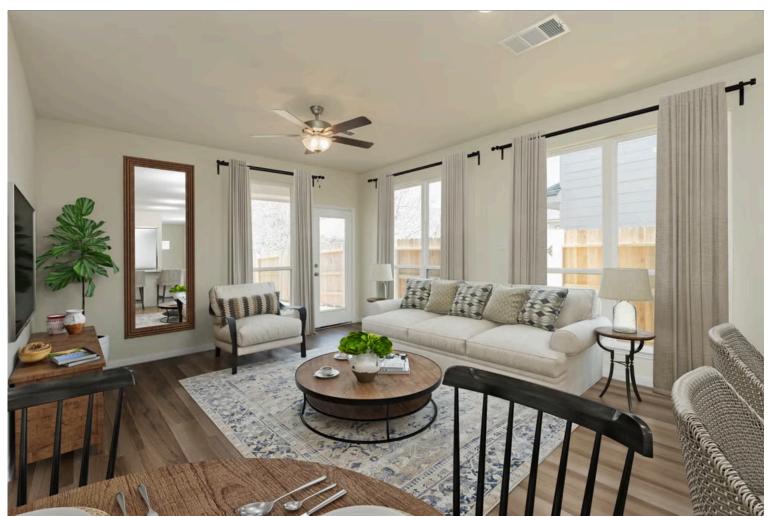

Upon entering this stunning modern farmhouse and craftsman inspired home, you're greeted with a foyer with built-in bench to take off your boots or hang a school backpack! The Easton, one of Stylecraft's Heartland Series floorplans, offers a functional and open-concept floorplan. This 3 bed, 2 bath home features a gorgeous granite-topped kitchen island that opens to the common area, a covered patio, and extra counter space in the shared bathroom. The perfectly placed spacious primary suite offers privacy while still having quick access to the living and dining rooms. With ample storage and a beautiful façade, you will look forward to come home day after day!