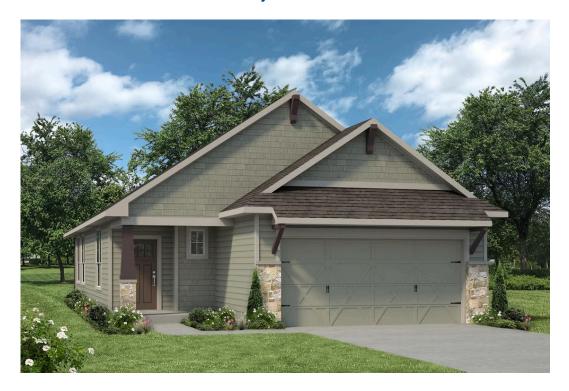

## 15313 Still Water Meadow Loop college Station, TX 77845

**Heartland at Creek Meadows Community** 

1,415 Ft<sup>2</sup>

**□** 3 Bedrooms

2 Bathrooms

2 Car Garage

Some images shown may be from a previously built Stylecraft home of similar design. Actual options, colors, and selections may vary. Contact us for details!

Upon entering this stunning modern farmhouse and craftsman inspired home, you're greeted with a foyer with built-in bench to take off your boots or hang a school backpack! The Easton, one of Stylecraft's Heartland Series floorplans, offers a functional and open-concept floorplan. This 3 bed, 2 bath home features a gorgeous granite-topped kitchen island that opens to the common area, a covered patio, and extra counter space in the shared bathroom. The perfectly placed spacious primary suite offers privacy while still having quick access to the living and dining rooms. With ample storage and a beautiful façade, you will look forward to come home day after day!