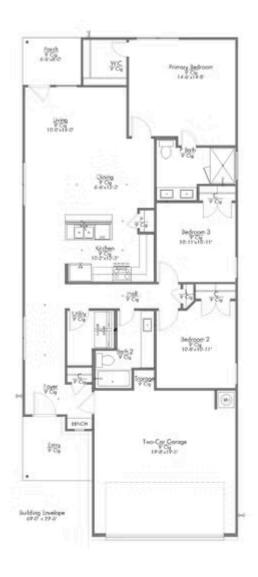

## 15313 Still Water Meadow Loop college Station, TX 77845

**Heartland at Creek Meadows Community** 

1,415 Ft<sup>2</sup>

**□** 3 Bedrooms

2 Bathrooms

2 Car Garage

Some images shown may be from a previously built Stylecraft home of similar design. Actual options, colors, and selections may vary. Contact us for details!

Upon entering this stunning modern farmhouse and craftsman inspired home, you're greeted with a foyer with built-in bench to take off your boots or hang a school backpack! The Easton, one of Stylecraft's Heartland Series floorplans, offers a functional and open-concept floorplan. This 3 bed, 2 bath home features a gorgeous granite-topped kitchen island that opens to the common area, a covered patio, and extra counter space in the shared bathroom. The perfectly placed spacious primary suite offers privacy while still having quick access to the living and dining rooms. With ample storage and a beautiful façade, you will look forward to come home day after day!