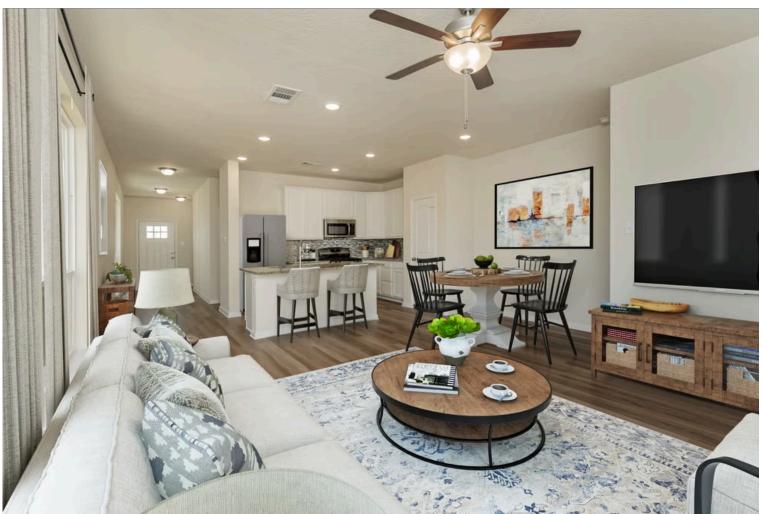

Upon entering this stunning modern farmhouse and craftsman inspired home, you're greeted with a foyer with built-in bench to take off your boots or hang a school backpack! The Easton, one of Stylecraft's Heartland Series floorplans, offers a functional and open-concept floorplan. This 3 bed, 2 bath home features a gorgeous granite-topped kitchen island that opens to the common area, a covered patio, and extra counter space in the shared bathroom. The perfectly placed spacious primary suite offers privacy while still having quick access to the living and dining rooms. With ample storage and a beautiful façade, you will look forward to come home day after day!