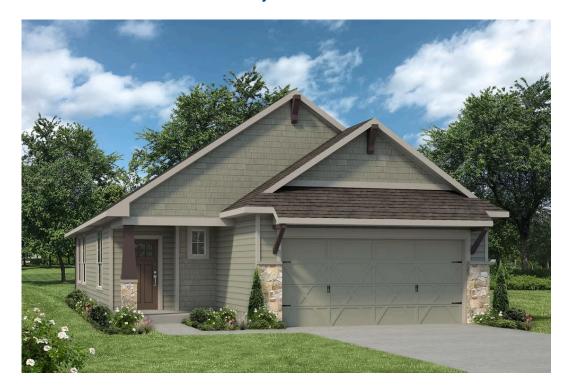

## 15232 Still Water Meadow Loop college Station, TX 77845

**Heartland at Creek Meadows Community** 

1,415 Ft<sup>2</sup>

**□** 3 Bedrooms

2 Bathrooms

🔁 2 Car Garage

Upon entering this stunning modern farmhouse and craftsman inspired home, you're greeted with a foyer with built-in bench to take off your boots or hang a school backpack! The Easton, one of Stylecraft's Heartland Series floorplans, offers a functional and open-concept floorplan. This 3 bed, 2 bath home features a gorgeous granite-topped kitchen island that opens to the common area, a covered patio, and extra counter space in the shared bathroom. The perfectly placed spacious primary suite offers privacy while still having quick access to the living and dining rooms. With ample storage and a beautiful façade, you will look forward to come home day after day!