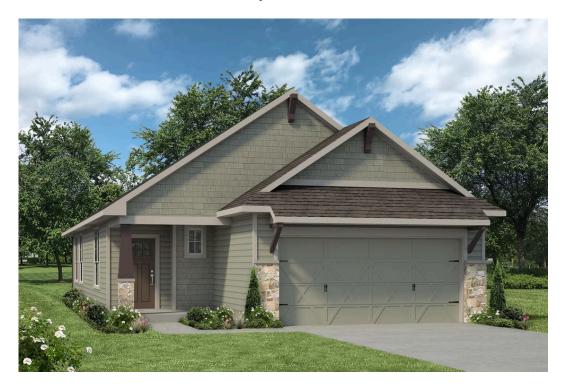

## 15224 Still Water Meadow Loop college Station, TX 77845

**Heartland at Creek Meadows Community** 

1,415 Ft<sup>2</sup>

3 Bedrooms

2 Bathrooms

2 Car Garage

Upon entering this stunning modern farmhouse and craftsman inspired home, you're greeted with a foyer with built-in bench to take off your boots or hang a school backpack! The Easton, one of Stylecraft's Heartland Series floorplans, offers a functional and open-concept floorplan. This 3 bed, 2 bath home features a gorgeous granite-topped kitchen island that opens to the common area, a covered patio, and extra counter space in the shared bathroom. The perfectly placed spacious primary suite offers privacy while still having quick access to the living and dining rooms. With ample storage and a beautiful façade, you will look forward to come home day after day!