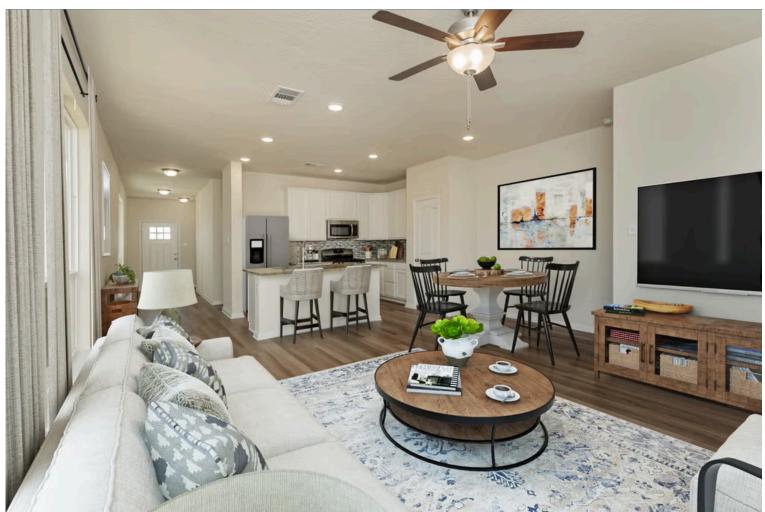

## 15218 Still Water Meadow Loop college Station, TX 77845

**Heartland at Creek Meadows Community** 

1,415 Ft<sup>2</sup>

3 Bedrooms

2 Bathrooms

2 Car Garage

Upon entering this stunning modern farmhouse and craftsman inspired home, you're greeted with a foyer with built-in bench to take off your boots or hang a school backpack! The Easton, one of Stylecraft's Heartland Series floorplans, offers a functional and open-concept floorplan. This 3 bed, 2 bath home features a gorgeous granite-topped kitchen island that opens to the common area, a covered patio, and extra counter space in the shared bathroom. The perfectly placed spacious primary suite offers privacy while still having quick access to the living and dining rooms. With ample storage and a beautiful façade, you will look forward to come home day after day!

Additional options included: Additional cabinetry in primary bathroom, stainless steel appliances, additional LED recessed lighting, pendant lighting, decorative tile backsplash, integral blinds in rear entry, and dual primary bathroom vanity