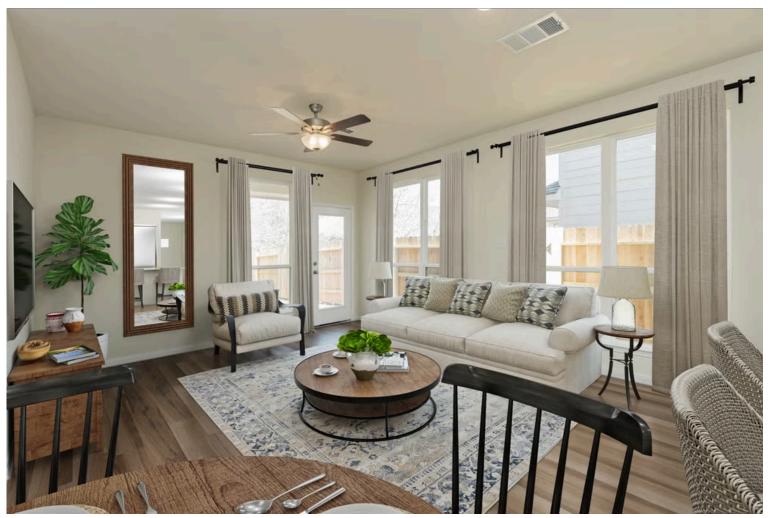

## 15218 Still Water Meadow Loop college Station, TX 77845

**Heartland at Creek Meadows Community** 

1,415 Ft<sup>2</sup>

3 Bedrooms

2 Bathrooms

2 Car Garage

Upon entering this stunning modern farmhouse and craftsman inspired home, you're greeted with a foyer with built-in bench to take off your boots or hang a school backpack! The Easton, one of Stylecraft's Heartland Series floorplans, offers a functional and open-concept floorplan. This 3 bed, 2 bath home features a gorgeous granite-topped kitchen island that opens to the common area, a covered patio, and extra counter space in the shared bathroom. The perfectly placed spacious primary suite offers privacy while still having quick access to the living and dining rooms. With ample storage and a beautiful façade, you will look forward to come home day after day!