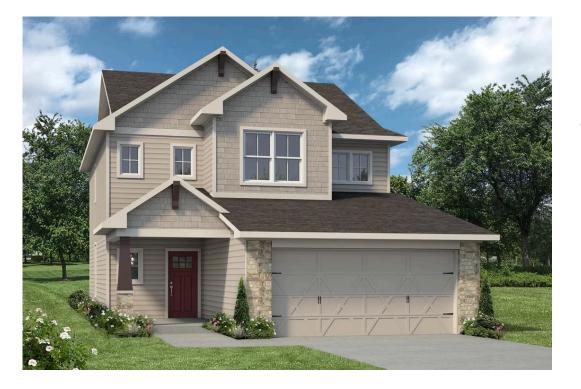

## Some images shown may be from a previously built Stylecraft home of similar design. Actual options, colors, and selections may vary. Contact us for details!

Dreaming of a modern farmhouse or craftsman style home with many desirable features? Look no further than The Burke. Inspired by Texas, The Burke is a member of Stylecraft's Heartland Series. This beautiful 4 bed, 3 bath home boasts a grand 19-foot ceiling upon entering. Walk further into an open-concept living room, dining area, and kitchen with plenty of room to host guests. With more than enough counter space, The Burke also offers a luxurious granite-topped kitchen island. Featuring a downstairs mother-in-law suite, an impressive amount of natural light, and an upstairs utility room, The Burke will be everything you've wished for.