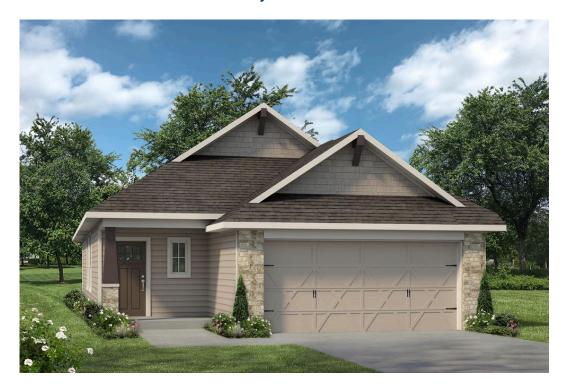

## 15319 Still Water Meadow Loop college Station, TX 77845

**Heartland at Creek Meadows Community** 

1,497 Ft<sup>2</sup>

□ 3 Bedrooms

2 Bathrooms

🔁 2 Car Garage

Some images shown may be from a previously built Stylecraft home of similar design. Actual options, colors, and selections may vary. Contact us for details!

Stylecraft would like to present The Bryson! Part of Stylecraft's Heartland Series, this 3 bed, 2 bath home is charming and inviting. Each home in The Heartland Series is named after a town in Texas and The Bryson is no exception! We were inspired by modern farmhouse and craftsman homes and created this well-thought-out floorplan. With nine-foot ceilings throughout, this open-concept floorplan is spacious. Featuring a walk-in pantry, a dual vanity in the primary, and a granite-topped kitchen island, The Bryson will make you feel right at home.