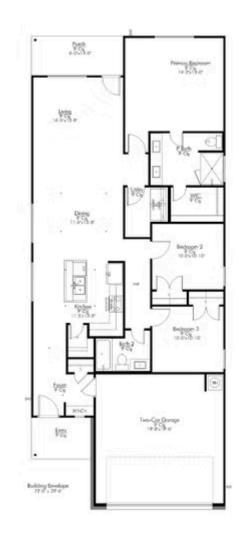

## 15319 Still Water Meadow Loop college Station, TX 77845

**Heartland at Creek Meadows Community** 

1,497 Ft<sup>2</sup>

□ 3 Bedrooms

2 Bathrooms

🔁 2 Car Garage

Some images shown may be from a previously built Stylecraft home of similar design. Actual options, colors, and selections may vary. Contact us for details!

Stylecraft would like to present The Bryson! Part of Stylecraft's Heartland Series, this 3 bed, 2 bath home is charming and inviting. Each home in The Heartland Series is named after a town in Texas and The Bryson is no exception! We were inspired by modern farmhouse and craftsman homes and created this well-thought-out floorplan. With nine-foot ceilings throughout, this open-concept floorplan is spacious. Featuring a walk-in pantry, a dual vanity in the primary, and a granite-topped kitchen island, The Bryson will make you feel right at home.