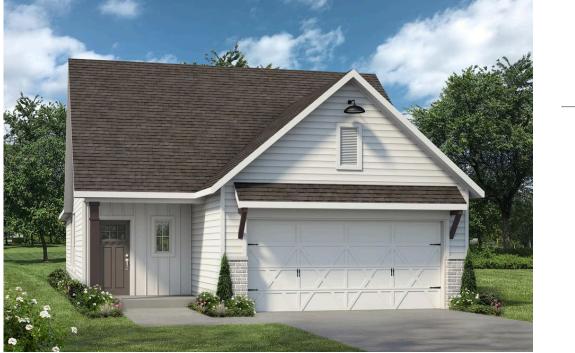

## 15298 Still Water Meadow Loop COLLEGE STATION, TX 77845

Heartland at Creek Meadows Community

Stylecraft would like to present The Bryson! Part of Stylecraft's Heartland Series, this 3 bed, 2 bath home is charming and inviting. Each home in The Heartland Series is named after a town in Texas and The Bryson is no exception! We were inspired by modern farmhouse and craftsman homes and created this well-thought-out floorplan. With nine-foot ceilings throughout, this open-concept floorplan is spacious. Featuring a walk-in pantry, a dual vanity in the primary, and a granite-topped kitchen island, The Bryson will make you feel right at home.