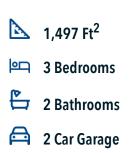

## 15298 Still Water Meadow Loop COLLEGE STATION, TX 77845

Heartland at Creek Meadows Community

Stylecraft would like to present The Bryson! Part of Stylecraft's Heartland Series, this 3 bed, 2 bath home is charming and inviting. Each home in The Heartland Series is named after a town in Texas and The Bryson is no exception! We were inspired by modern farmhouse and craftsman homes and created this well-thought-out floorplan. With nine-foot ceilings throughout, this open-concept floorplan is spacious. Featuring a walk-in pantry, a dual vanity in the primary, and a granite-topped kitchen island, The Bryson will make you feel right at home.