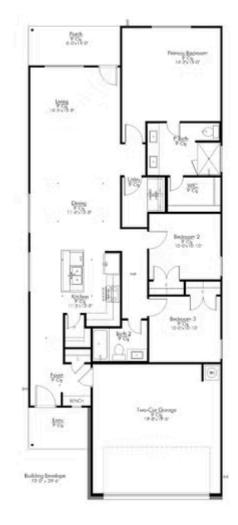

## Some images shown may be from a previously built Stylecraft home of similar design. Actual options, colors, and selections may vary. Contact us for details!

Stylecraft would like to present The Bryson! Part of Stylecraft's Heartland Series, this 3 bed, 2 bath home is charming and inviting. Each home in The Heartland Series is named after a town in Texas and The Bryson is no exception! We were inspired by modern farmhouse and craftsman homes and created this well-thought-out floorplan. With nine-foot ceilings throughout, this open-concept floorplan is spacious. Featuring a walk-in pantry, a dual vanity in the primary, and a granite-topped kitchen island, The Bryson will make you feel right at home.

Additional options included: An additional cabinet in both bathrooms, stainless steel appliances, additional LED recessed lighting, a decorative tile backsplash, and integral miniblinds in rear door

**15229 Still Water Meadow Loop** 