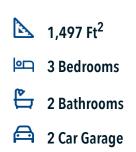

## Some images shown may be from a previously built Stylecraft home of similar design. Actual options, colors, and selections may vary. Contact us for details!

Stylecraft would like to present The Bryson! Part of Stylecraft's Heartland Series, this 3 bed, 2 bath home is charming and inviting. Each home in The Heartland Series is named after a town in Texas and The Bryson is no exception! We were inspired by modern farmhouse and craftsman homes and created this well-thought-out floorplan. With nine-foot ceilings throughout, this open-concept floorplan is spacious. Featuring a walk-in pantry, a dual vanity in the primary, and a granite-topped kitchen island, The Bryson will make you feel right at home.