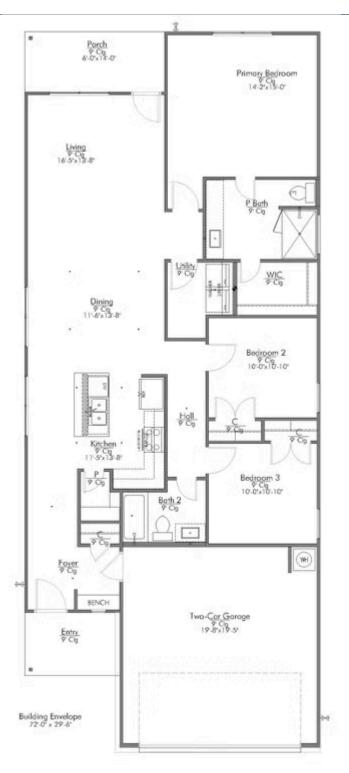

🔁 2 Car Garage

Stylecraft would like to present The Bryson! Part of Stylecraft's Heartland Series, this 3 bed, 2 bath home is charming and inviting. Each home in The Heartland Series is named after a town in Texas and The Bryson is no exception! We were inspired by modern farmhouse and craftsman homes and created this well-thought-out floorplan. With nine-foot ceilings throughout, this open-concept floorplan is spacious. Featuring a walk-in pantry, a dual vanity in the primary, and a granite-topped kitchen island, The Bryson will make you feel right at home.

Additional options included: An additional cabinet in both bathrooms, stainless steel appliances, additional LED recessed lighting, a decorative tile backsplash, and integral miniblinds in the rear door