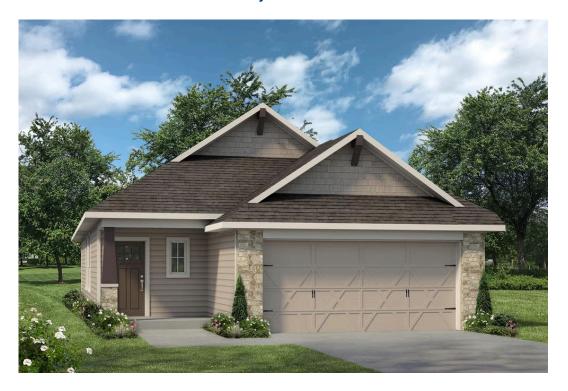

## 15220 Still Water Meadow Loop college Station, TX 77845

**Heartland at Creek Meadows Community** 

1,497 Ft<sup>2</sup>

º□ 3 Bedrooms

2 Bathrooms

2 Car Garage

Some images shown may be from a previously built Stylecraft home of similar design. Actual options, colors, and selections may vary. Contact us for details!

Stylecraft would like to present The Bryson! Part of Stylecraft's Heartland Series, this 3 bed, 2 bath home is charming and inviting. Each home in The Heartland Series is named after a town in Texas and The Bryson is no exception! We were inspired by modern farmhouse and craftsman homes and created this well-thought-out floorplan. With nine-foot ceilings throughout, this open-concept floorplan is spacious. Featuring a walk-in pantry, a dual vanity in the primary, and a granite-topped kitchen island, The Bryson will make you feel right at home.