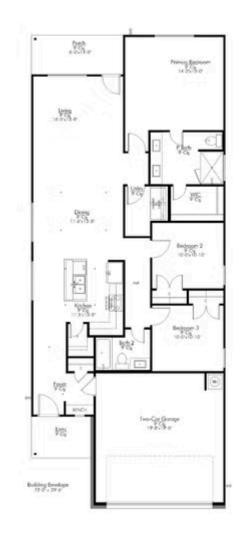

## 15220 Still Water Meadow Loop college Station, TX 77845

**Heartland at Creek Meadows Community** 

1,497 Ft<sup>2</sup>

º□ 3 Bedrooms

2 Bathrooms

2 Car Garage

Some images shown may be from a previously built Stylecraft home of similar design. Actual options, colors, and selections may vary. Contact us for details!

Stylecraft would like to present The Bryson! Part of Stylecraft's Heartland Series, this 3 bed, 2 bath home is charming and inviting. Each home in The Heartland Series is named after a town in Texas and The Bryson is no exception! We were inspired by modern farmhouse and craftsman homes and created this well-thought-out floorplan. With nine-foot ceilings throughout, this open-concept floorplan is spacious. Featuring a walk-in pantry, a dual vanity in the primary, and a granite-topped kitchen island, The Bryson will make you feel right at home.