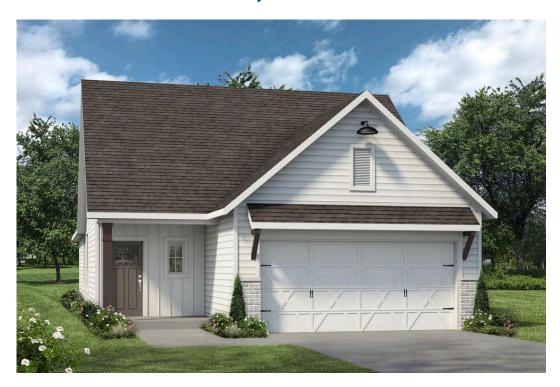

## 15213 Still Water Meadow Loop college Station, TX 77845

**Heartland at Creek Meadows Community** 

PRICE:

\$323,900

\$None

1,497 Ft<sup>2</sup>

□ 3 Bedrooms

2 Bathrooms

🗀 2 Car Garage

Some images shown may be from a previously built Stylecraft home of similar design. Actual options, colors, and selections may vary. Contact us for details!

Stylecraft would like to present The Bryson! Part of Stylecraft's Heartland Series, this 3 bed, 2 bath home is charming and inviting. Each home in The Heartland Series is named after a town in Texas and The Bryson is no exception! We were inspired by modern farmhouse and craftsman homes and created this well-thought-out floorplan. With nine-foot ceilings throughout, this open-concept floorplan is spacious. Featuring a walk-in pantry, a dual vanity in the primary, and a granite-topped kitchen island, The Bryson will make you feel right at home.