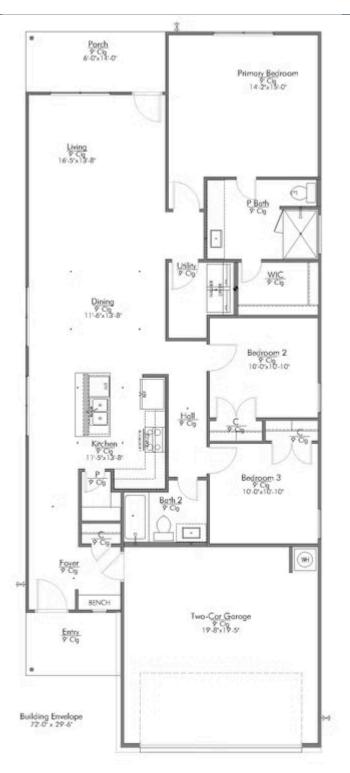

🗀 2 Car Garage

Some images shown may be from a previously built Stylecraft home of similar design. Actual options, colors, and selections may vary. Contact us for details!

Stylecraft would like to present The Bryson! Part of Stylecraft's Heartland Series, this 3 bed, 2 bath home is charming and inviting. Each home in The Heartland Series is named after a town in Texas and The Bryson is no exception! We were inspired by modern farmhouse and craftsman homes and created this well-thought-out floorplan. With nine-foot ceilings throughout, this open-concept floorplan is spacious. Featuring a walk-in pantry, a dual vanity in the primary, and a granite-topped kitchen island, The Bryson will make you feel right at home.