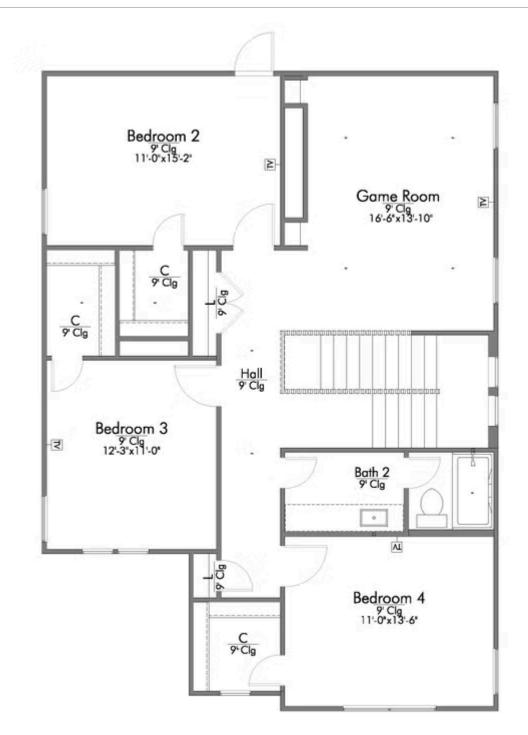

Some images shown may be from a previously built Stylecraft home of similar design. Actual options, colors, and selections may vary. Contact us for details!

Stylecraft introduces The Brookshire! Inspired by the modern farmhouse and craftsman style homes, The Brookshire is part of our Heartland Series. Walk into an open-concept common area with a sizable kitchen island. The kitchen flows into the living room, with plenty of space to entertain! This two-story floorplan features 4 bedrooms with the option of adding a 3rd full bathroom upstairs. Downstairs, your home will feature a powder room! Featuring a dual primary vanity and a spacious primary bedroom with a walk-in closet, The Brookshire will be the home of your dreams.

## 15278 Still Water Meadow Loop

COLLEGE STATION, TX 77845