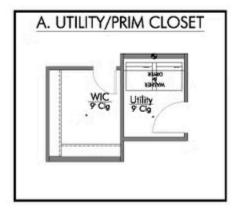

Some images shown may be from a previously built Stylecraft home of similar design. Actual options, colors, and selections may vary. Contact us for details!

Stylecraft introduces The Brookshire! Inspired by the modern farmhouse and craftsman style homes, The Brookshire is part of our Heartland Series. Walk into an open-concept common area with a sizable kitchen island. The kitchen flows into the living room, with plenty of space to entertain! This two-story floorplan features 4 bedrooms with the option of adding a 3rd full bathroom upstairs. Downstairs, your home will feature a powder room! Featuring a dual primary vanity and a spacious primary bedroom with a walk-in closet, The Brookshire will be the home of your dreams.