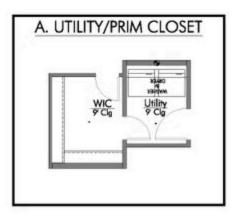

Some images shown may be from a previously built Stylecraft home of similar design. Actual options, colors, and selections may vary. Contact us for details!

Stylecraft introduces The Brookshire! Inspired by the modern farmhouse and craftsman style homes, The Brookshire is part of our Heartland Series. Walk into an open-concept common area with a sizable kitchen island. The kitchen flows into the living room, with plenty of space to entertain! This two-story floorplan features 4 bedrooms with the option of adding a 3rd full bathroom upstairs. Downstairs, your home will feature a powder room! Featuring a dual primary vanity and a spacious primary bedroom with a walk-in closet, The Brookshire will be the home of your dreams.