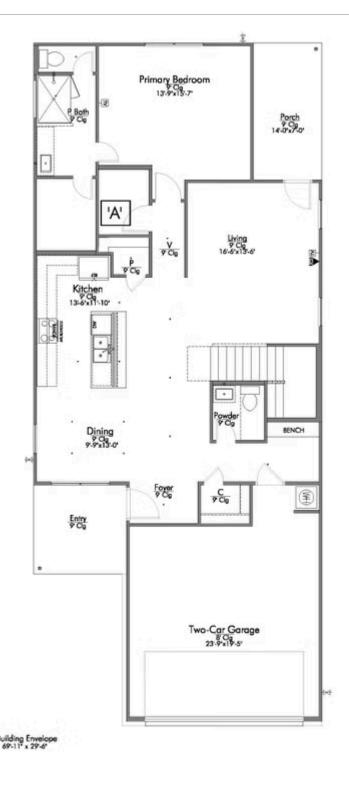

Some images shown may be from a previously built Stylecraft home of similar design. Actual options, colors, and selections may vary. Contact us for details!

Stylecraft introduces The Brookshire! Inspired by the modern farmhouse and craftsman style homes, The Brookshire is part of our Heartland Series. Walk into an open-concept common area with a sizable kitchen island. The kitchen flows into the living room, with plenty of space to entertain! This two-story floorplan features 4 bedrooms with the option of adding a 3rd full bathroom upstairs. Downstairs, your home will feature a powder room! Featuring a dual primary vanity and a spacious primary bedroom with a walk-in closet, The Brookshire will be the home of your dreams.

## 15278 Still Water Meadow Loop

COLLEGE STATION, TX 77845