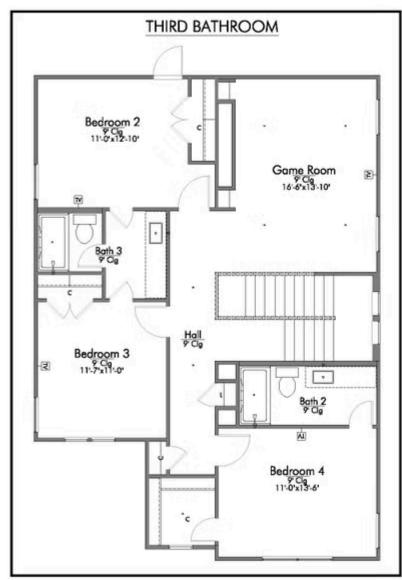

Some images shown may be from a previously built Stylecraft home of similar design. Actual options, colors, and selections may vary. Contact us for details!

Stylecraft introduces The Brookshire! Inspired by the modern farmhouse and craftsman style homes, The Brookshire is part of our Heartland Series. Walk into an open-concept common area with a sizable kitchen island. The kitchen flows into the living room, with plenty of space to entertain! This two-story floorplan features 4 bedrooms with the option of adding a 3rd full bathroom upstairs. Downstairs, your home will feature a powder room! Featuring a dual primary vanity and a spacious primary bedroom with a walk-in closet, The Brookshire will be the home of your dreams.