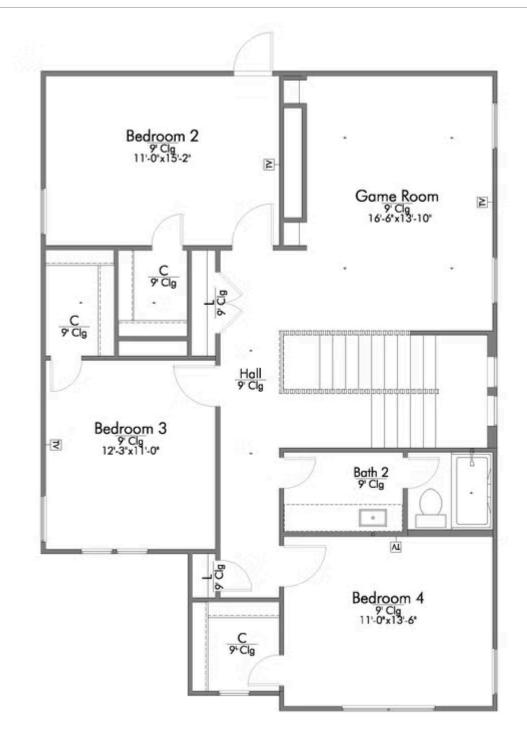

Some images shown may be from a previously built Stylecraft home of similar design. Actual options, colors, and selections may vary. Contact us for details!

Stylecraft introduces The Brookshire! Inspired by the modern farmhouse and craftsman style homes, The Brookshire is part of our Heartland Series. Walk into an open-concept common area with a sizable kitchen island. The kitchen flows into the living room, with plenty of space to entertain! This two-story floorplan features 4 bedrooms with the option of adding a 3rd full bathroom upstairs. Downstairs, your home will feature a powder room! Featuring a dual primary vanity and a spacious primary bedroom with a walk-in closet, The Brookshire will be the home of your dreams.

## 15238 Still Water Meadow Loop

COLLEGE STATION, TX 77845