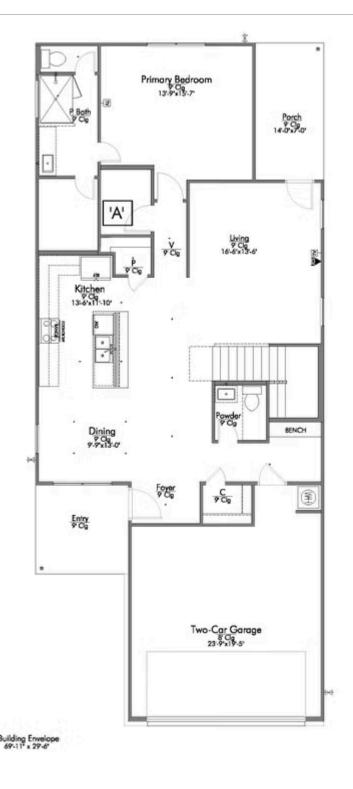

Some images shown may be from a previously built Stylecraft home of similar design. Actual options, colors, and selections may vary. Contact us for details!

Stylecraft introduces The Brookshire! Inspired by the modern farmhouse and craftsman style homes, The Brookshire is part of our Heartland Series. Walk into an open-concept common area with a sizable kitchen island. The kitchen flows into the living room, with plenty of space to entertain! This two-story floorplan features 4 bedrooms with the option of adding a 3rd full bathroom upstairs. Downstairs, your home will feature a powder room! Featuring a dual primary vanity and a spacious primary bedroom with a walk-in closet, The Brookshire will be the home of your dreams.

Additional Options Included: Stainless Steel Appliances, a Head Knocker Cabinet in the Primary Bathroom, a Head Knocker Cabinet in the Secondary Bathroom, Painted Cabinets Throughout, a Decorative Tile Backsplash, Pendant Lighting in the Kitchen, and a Single Basin Kitchen Sink

## 15238 Still Water Meadow Loop

COLLEGE STATION, TX 77845