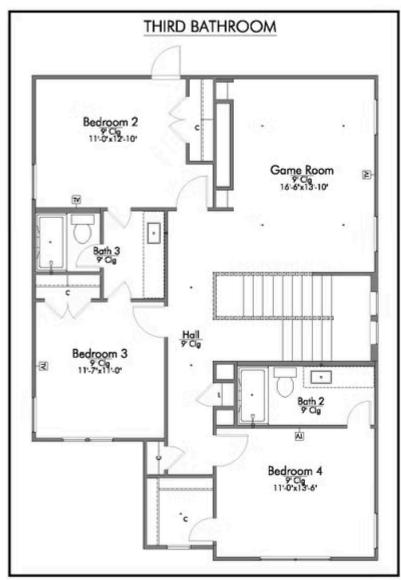

Some images shown may be from a previously built Stylecraft home of similar design. Actual options, colors, and selections may vary. Contact us for details!

Stylecraft introduces The Brookshire! Inspired by the modern farmhouse and craftsman style homes, The Brookshire is part of our Heartland Series. Walk into an open-concept common area with a sizable kitchen island. The kitchen flows into the living room, with plenty of space to entertain! This two-story floorplan features 4 bedrooms with the option of adding a 3rd full bathroom upstairs. Downstairs, your home will feature a powder room! Featuring a dual primary vanity and a spacious primary bedroom with a walk-in closet, The Brookshire will be the home of your dreams.

Additional Options Included: Stainless Steel Appliances, a Head Knocker Cabinet in the Primary Bathroom, a Head Knocker Cabinet in the Secondary Bathroom, Painted Cabinets Throughout, a Decorative Tile Backsplash, Pendant Lighting in the Kitchen, and a Single Basin Kitchen Sink