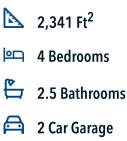

## Some images shown may be from a previously built Stylecraft home of similar design. Actual options, colors, and selections may vary. Contact us for details!

Stylecraft introduces The Brookshire! Inspired by the modern farmhouse and craftsman style homes, The Brookshire is part of our Heartland Series. Walk into an open-concept common area with a sizable kitchen island. The kitchen flows into the living room, with plenty of space to entertain! This two-story floorplan features 4 bedrooms with the option of adding a 3rd full bathroom upstairs. Downstairs, your home will feature a powder room! Featuring a dual primary vanity and a spacious primary bedroom with a walk-in closet, The Brookshire will be the home of your dreams.