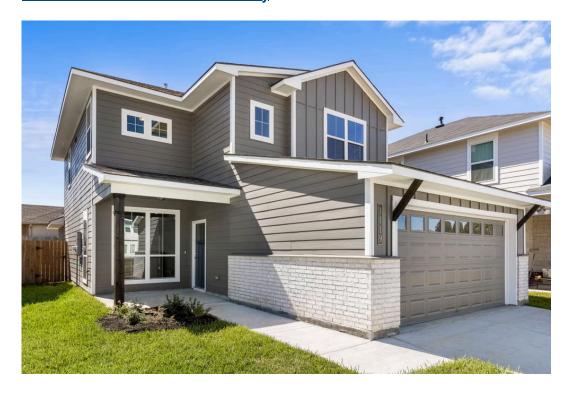

## The 2341

#### **Heartland at Creek Meadows Community**

PRICE FROM:

\$368,900

2,341 Ft<sup>2</sup>

4 Bedrooms

2.5 Bathrooms

2 Car Garage

Some images shown may be from a previously built Stylecraft home of similar design. Actual options, colors, and selections may vary. Contact us for details!

Stylecraft introduces The Brookshire! Inspired by the modern farmhouse and craftsman style homes, The Brookshire is part of our Heartland Series. Walk into an open-concept common area with a sizable kitchen island. The kitchen flows into the living room, with plenty of space to entertain! This two-story floorplan features 4 bedrooms with the option of adding a 3rd full bathroom upstairs. Downstairs, your home will feature a powder room! Featuring a dual primary vanity and a spacious primary bedroom with a walk-in closet, The Brookshire will be the home of your dreams.