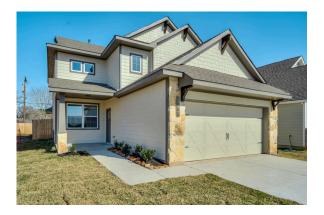

## The 2341

#### **Heartland at Creek Meadows Community**

PRICE FROM:

\$368,900

2,341 Ft<sup>2</sup>

4 Bedrooms

2.5 Bathrooms

2 Car Garage

Some images shown may be from a previously built Stylecraft home of similar design. Actual options, colors, and selections may vary. Contact us for details!

Stylecraft introduces The Brookshire! Inspired by the modern farmhouse and craftsman style homes, The Brookshire is part of our Heartland Series. Walk into an open-concept common area with a sizable kitchen island. The kitchen flows into the living room, with plenty of space to entertain! This two-story floorplan features 4 bedrooms with the option of adding a 3rd full bathroom upstairs. Downstairs, your home will feature a powder room! Featuring a dual primary vanity and a spacious primary bedroom with a walk-in closet, The Brookshire will be the home of your dreams.