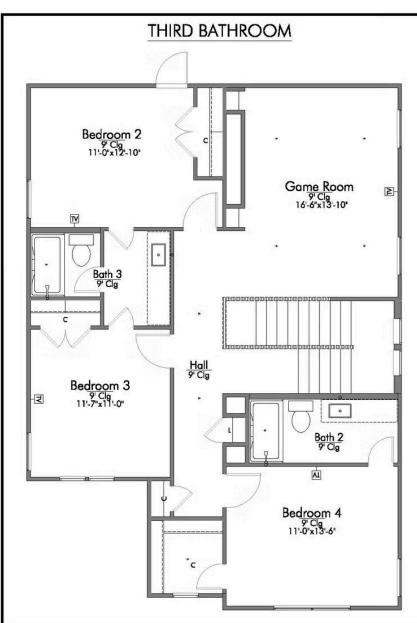

Stylecraft introduces The Brookshire! Inspired by the modern farmhouse and craftsman style homes, The Brookshire is part of our Heartland Series. Walk into an open-concept common area with a sizable kitchen island. The kitchen flows into the living room, with plenty of space to entertain! This two-story floorplan features 4 bedrooms with the option of adding a 3rd full bathroom upstairs. Downstairs, your home will feature a powder room! Featuring a dual primary vanity and a spacious primary bedroom with a walk-in closet, The Brookshire will be the home of your dreams.