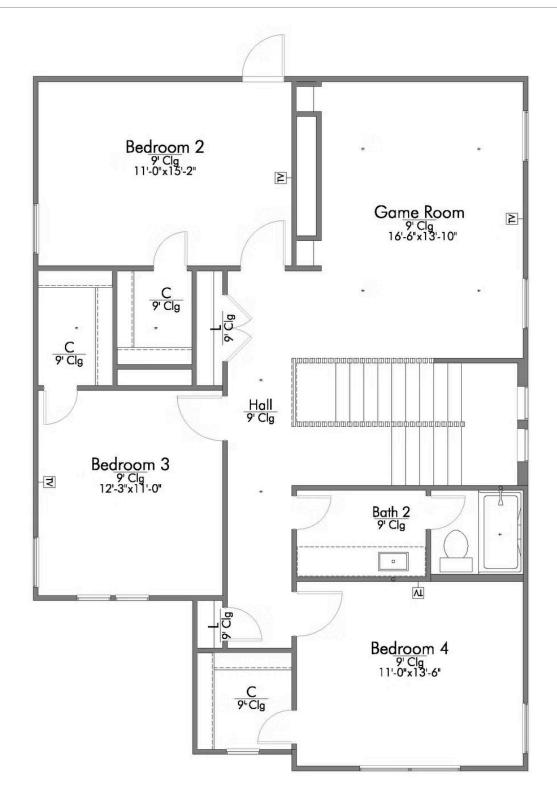

Stylecraft introduces The Brookshire! Inspired by the modern farmhouse and craftsman style homes, The Brookshire is part of our Heartland Series. Walk into an open-concept common area with a sizable kitchen island. The kitchen flows into the living room, with plenty of space to entertain! This two-story floorplan features 4 bedrooms with the option of adding a 3rd full bathroom upstairs. Downstairs, your home will feature a powder room! Featuring a dual primary vanity and a spacious primary bedroom with a walk-in closet, The Brookshire will be the home of your dreams.

### The 2341

### **Heartland at Creek Meadows Community**

In continuous effort by Stylecraft Builders to improve the quality of your home, we reserve the right to change features, prices, plans and specifications without notice. Floorplans and elevation renderings are artists' conceptiions only. Significant changes may be made during or after the construction of the model homes. Stylecraft Builders reserves the right to modify, relocate or eliminate any or all of the features, specifications, plan utilities, design or shape thereof, all without notice or obligations to any purchaser. Price range reflects base price only. Location premiums will be charged for certain locations and are not included in the base price of the home. Additional association fees may apply. Other fees may also apply. Amenities are proposed and planned or may be under construction. All square footages are approximate square footages of the total livable space. Water heater location deemed per city municipality code. Please see your onsite sales associate for additional information and more details. © 2022 Stylecraft Builders.