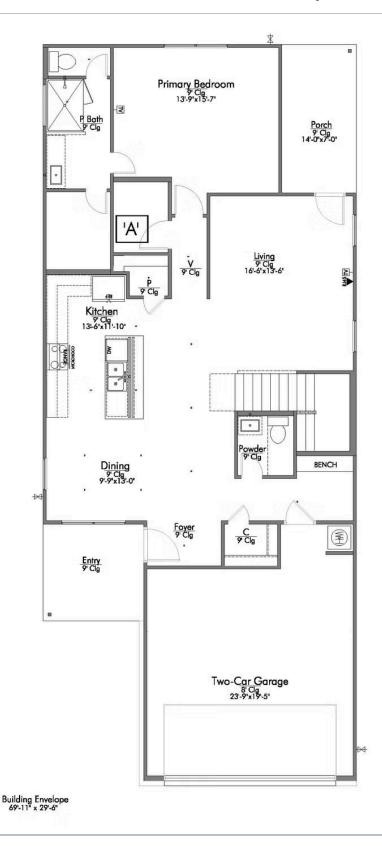

Stylecraft introduces The Brookshire! Inspired by the modern farmhouse and craftsman style homes, The Brookshire is part of our Heartland Series. Walk into an open-concept common area with a sizable kitchen island. The kitchen flows into the living room, with plenty of space to entertain! This two-story floorplan features 4 bedrooms with the option of adding a 3rd full bathroom upstairs. Downstairs, your home will feature a powder room! Featuring a dual primary vanity and a spacious primary bedroom with a walk-in closet, The Brookshire will be the home of your dreams.

### The 2341

### **Heartland at Creek Meadows Community**

In continuous effort by Stylecraft Builders to improve the quality of your home, we reserve the right to change features, prices, plans and specifications without notice. Floorplans and elevation renderings are artists' conceptiions only. Significant changes may be made during or after the construction of the model homes. Stylecraft Builders reserves the right to modify, relocate or eliminate any or all of the features, specifications, plan utilities, design or shape thereof, all without notice or obligations to any purchaser. Price range reflects base price only. Location premiums will be charged for certain locations and are not included in the base price of the home. Additional association fees may apply. Other fees may also apply. Amenities are proposed and planned or may be under construction. All square footages are approximate square footages of the total livable space. Water heater location deemed per city municipality code. Please see your onsite sales associate for additional information and more details. © 2022 Stylecraft Builders.