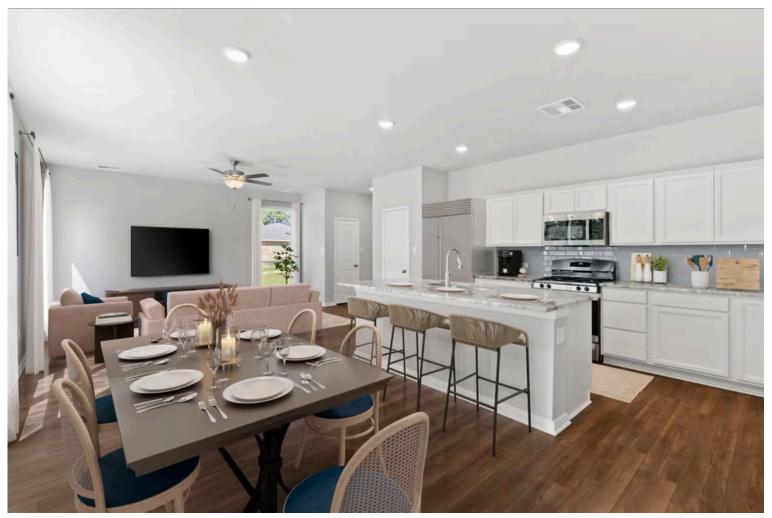

🛱 2 Car Garage

Dreaming of a modern farmhouse or craftsman style home with many desirable features? Look no further than The Burke. Inspired by Texas, The Burke is a member of Stylecraft's Heartland Series. This beautiful 4 bed, 3 bath home boasts a grand 19-foot ceiling upon entering. Walk further into an open-concept living room, dining area, and kitchen with plenty of room to host guests. With more than enough counter space, The Burke also offers a luxurious granite-topped kitchen island. Featuring a downstairs mother-in-law suite, an impressive amount of natural light, and an upstairs utility room, The Burke will be everything you've wished for.

Additional options included: A head knocker cabinet in the primary and secondary bathrooms, stainless steel appliances, additional LED recessed lighting, pendant lighting in the kitchen, a decorative tile backsplash, and integral miniblinds in the rear door