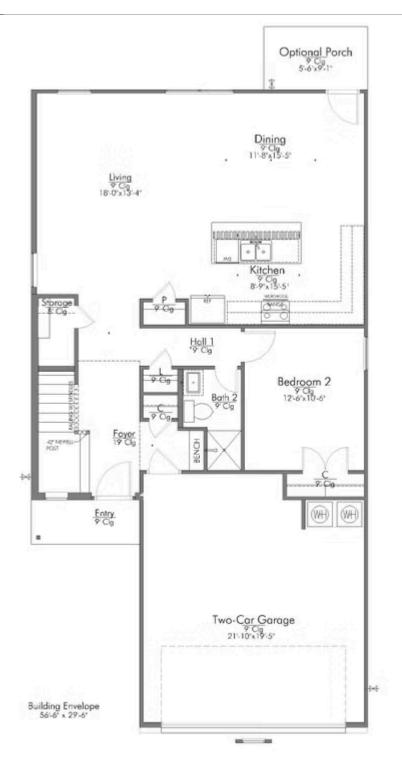

🛱 2 Car Garage

Dreaming of a modern farmhouse or craftsman style home with many desirable features? Look no further than The Burke. Inspired by Texas, The Burke is a member of Stylecraft's Heartland Series. This beautiful 4 bed, 3 bath home boasts a grand 19-foot ceiling upon entering. Walk further into an open-concept living room, dining area, and kitchen with plenty of room to host guests. With more than enough counter space, The Burke also offers a luxurious granite-topped kitchen island. Featuring a downstairs mother-in-law suite, an impressive amount of natural light, and an upstairs utility room, The Burke will be everything you've wished for.

Additional options included: A head knocker cabinet in the primary and secondary bathrooms, stainless steel appliances, additional LED recessed lighting, pendant lighting in the kitchen, a decorative tile backsplash, and integral miniblinds in the rear door