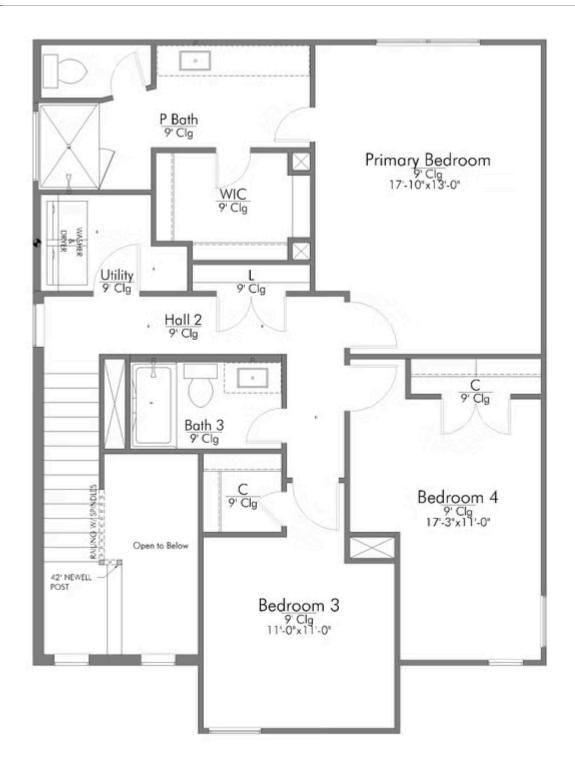

🛱 2 Car Garage

Dreaming of a modern farmhouse or craftsman style home with many desirable features? Look no further than The Burke. Inspired by Texas, The Burke is a member of Stylecraft's Heartland Series. This beautiful 4 bed, 3 bath home boasts a grand 19-foot ceiling upon entering. Walk further into an open-concept living room, dining area, and kitchen with plenty of room to host guests. With more than enough counter space, The Burke also offers a luxurious granite-topped kitchen island. Featuring a downstairs mother-in-law suite, an impressive amount of natural light, and an upstairs utility room, The Burke will be everything you've wished for.

Additional options included: A head knocker cabinet in the primary and secondary bathrooms, stainless steel appliances, additional LED recessed lighting, pendant lighting in the kitchen, a decorative tile backsplash, and integral miniblinds in the rear door