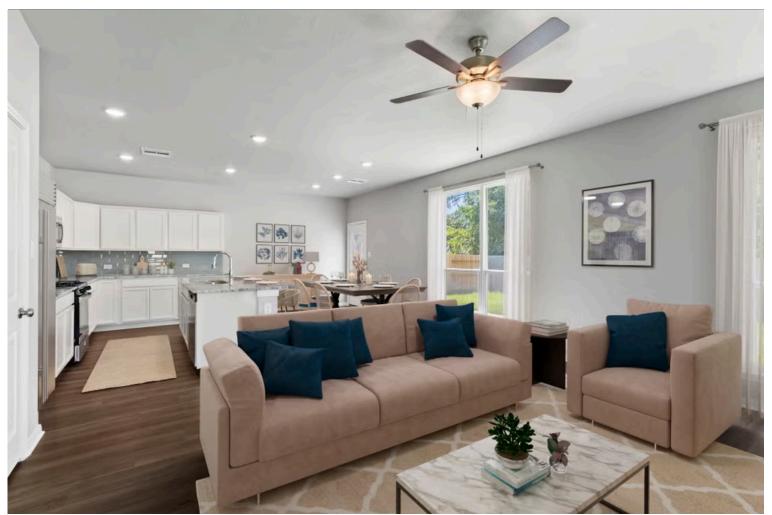

🛱 2 Car Garage

Dreaming of a modern farmhouse or craftsman style home with many desirable features? Look no further than The Burke. Inspired by Texas, The Burke is a member of Stylecraft's Heartland Series. This beautiful 4 bed, 3 bath home boasts a grand 19-foot ceiling upon entering. Walk further into an open-concept living room, dining area, and kitchen with plenty of room to host guests. With more than enough counter space, The Burke also offers a luxurious granite-topped kitchen island. Featuring a downstairs mother-in-law suite, an impressive amount of natural light, and an upstairs utility room, The Burke will be everything you've wished for.

Additional options included: A head knocker cabinet in the primary and secondary bathrooms, stainless steel appliances, additional LED recessed lighting, pendant lighting in the kitchen, a decorative tile backsplash, and integral miniblinds in the rear door