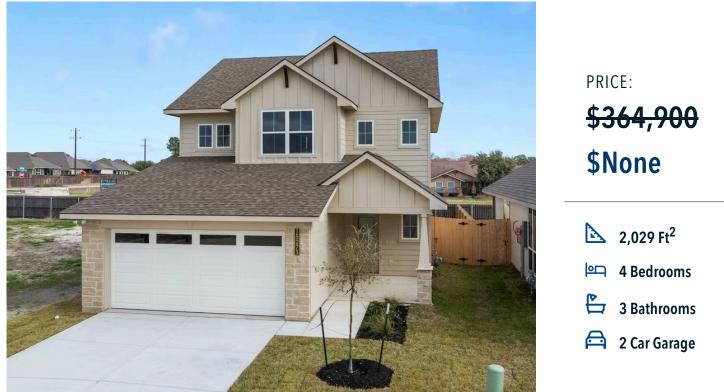

# 15275 Still Water Meadow Loop COLLEGE STATION, TX 77845

Heartland at Creek Meadows Community

Some images shown may be from a previously built Stylecraft home of similar design. Actual options, colors, and selections may vary. Contact us for details!

Dreaming of a modern farmhouse or craftsman style home with many desirable features? Look no further than The Burke. Inspired by Texas, The Burke is a member of Stylecraft's Heartland Series. This beautiful 4 bed, 3 bath home boasts a grand 19-foot ceiling upon entering. Walk further into an open-concept living room, dining area, and kitchen with plenty of room to host guests. With more than enough counter space, The Burke also offers a luxurious granite-topped kitchen island. Featuring a downstairs mother-in-law suite, an impressive amount of natural light, and an upstairs utility room, The Burke will be everything you've wished for.