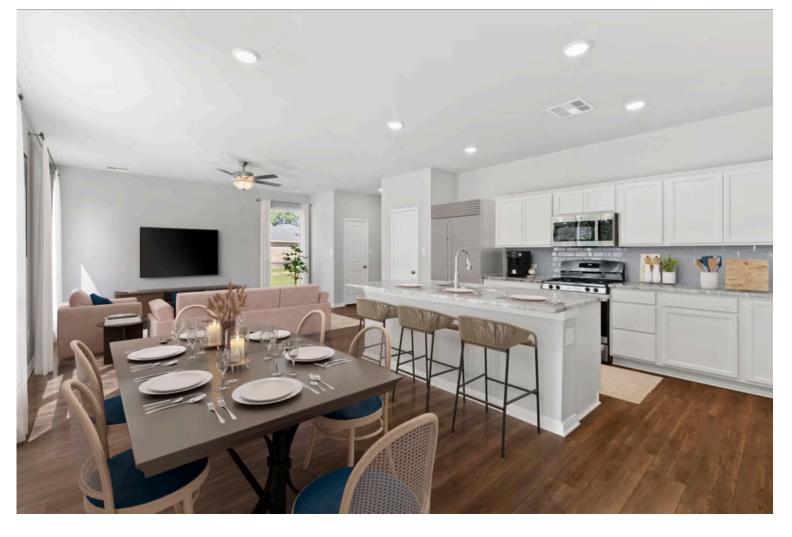

Dreaming of a modern farmhouse or craftsman style home with many desirable features? Look no further than The Burke. Inspired by Texas, The Burke is a member of Stylecraft's Heartland Series. This beautiful 4 bed, 3 bath home boasts a grand 19-foot ceiling upon entering. Walk further into an open-concept living room, dining area, and kitchen with plenty of room to host guests. With more than enough counter space, The Burke also offers a luxurious granite-topped kitchen island. Featuring a downstairs mother-in-law suite, an impressive amount of natural light, and an upstairs utility room, The Burke will be everything you've wished for.

Additional options included: A head knocker cabinet in each bathroom, additional LED recessed lighting, a decorative tile backsplash, integral miniblinds in the rear door, and painted cabinets throughout