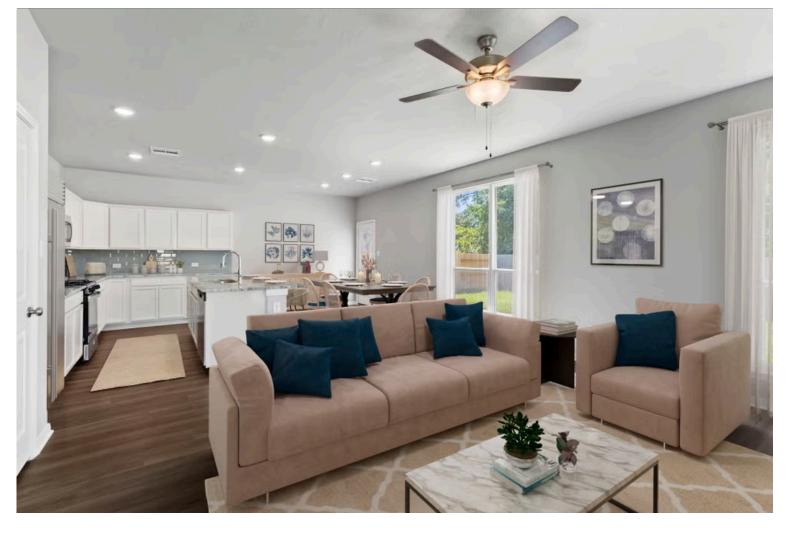

Dreaming of a modern farmhouse or craftsman style home with many desirable features? Look no further than The Burke. Inspired by Texas, The Burke is a member of Stylecraft's Heartland Series. This beautiful 4 bed, 3 bath home boasts a grand 19-foot ceiling upon entering. Walk further into an open-concept living room, dining area, and kitchen with plenty of room to host guests. With more than enough counter space, The Burke also offers a luxurious granite-topped kitchen island. Featuring a downstairs mother-in-law suite, an impressive amount of natural light, and an upstairs utility room, The Burke will be everything you've wished for.