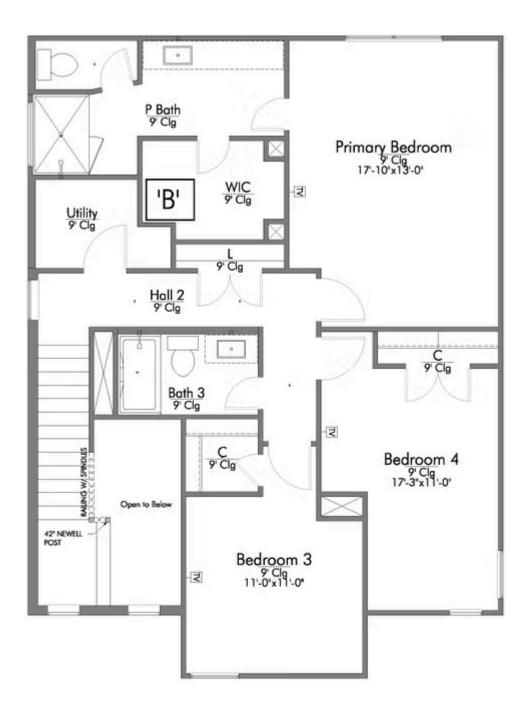

Dreaming of a modern farmhouse or craftsman style home with many desirable features? Look no further than The Burke. Inspired by Texas, The Burke is a member of Stylecraft's Heartland Series. This beautiful 4 bed, 3 bath home boasts a grand 19-foot ceiling upon entering. Walk further into an open-concept living room, dining area, and kitchen with plenty of room to host guests. With more than enough counter space, The Burke also offers a luxurious granite-topped kitchen island. Featuring a downstairs mother-in-law suite, an impressive amount of natural light, and an upstairs utility room, The Burke will be everything you've wished for.

Additional options included: A head knocker cabinet in each bathroom, additional LED recessed lighting, a decorative tile backsplash, integral miniblinds in the rear door, and painted cabinets throughout