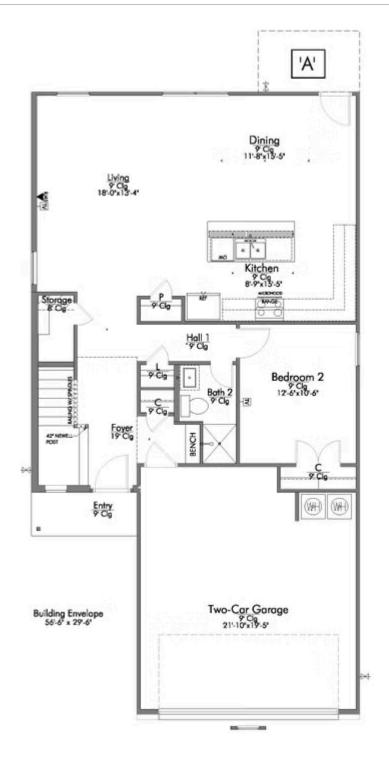

Dreaming of a modern farmhouse or craftsman style home with many desirable features? Look no further than The Burke. Inspired by Texas, The Burke is a member of Stylecraft's Heartland Series. This beautiful 4 bed, 3 bath home boasts a grand 19-foot ceiling upon entering. Walk further into an open-concept living room, dining area, and kitchen with plenty of room to host guests. With more than enough counter space, The Burke also offers a luxurious granite-topped kitchen island. Featuring a downstairs mother-in-law suite, an impressive amount of natural light, and an upstairs utility room, The Burke will be everything you've wished for.

Additional options included: A head knocker cabinet in each bathroom, additional LED recessed lighting, a decorative tile backsplash, integral miniblinds in the rear door, and painted cabinets throughout