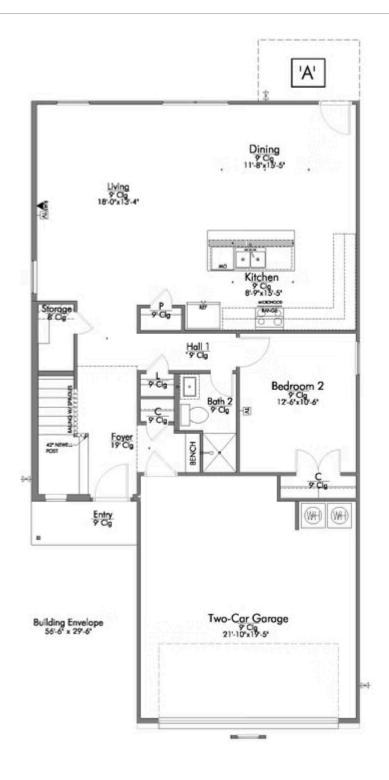

# 15249 Still Water Meadow Loop college Station, TX 77845

**Heartland at Creek Meadows Community** 

PRICE:

\$362,500

2,029 Ft<sup>2</sup>

4 Bedrooms

3 Bathrooms

2 Car Garage

Some images shown may be from a previously built Stylecraft home of similar design. Actual options, colors, and selections may vary. Contact us for details!

Dreaming of a modern farmhouse or craftsman style home with many desirable features? Look no further than The Burke. Inspired by Texas, The Burke is a member of Stylecraft's Heartland Series. This beautiful 4 bed, 3 bath home boasts a grand 19-foot ceiling upon entering. Walk further into an open-concept living room, dining area, and kitchen with plenty of room to host guests. With more than enough counter space, The Burke also offers a luxurious granite-topped kitchen island. Featuring a downstairs mother-in-law suite, an impressive amount of natural light, and an upstairs utility room, The Burke will be everything you've wished for.

Additional Options Included: Stainless Steel Appliances, a Head Knocker Cabinet in all Bathrooms, Painted Cabinets Throughout, a Decorative Tile Backsplash, Integral Miniblinds in the Rear Door, Additional LED Recessed Lighting, and Kitchen is Prewired for Pendant Lighting