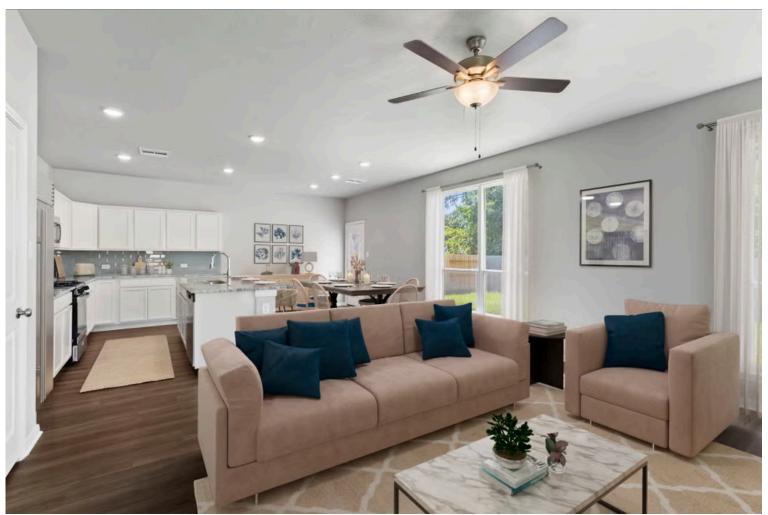

Some images shown may be from a previously built Stylecraft home of similar design. Actual options, colors, and selections may vary. Contact us for details!

Dreaming of a modern farmhouse or craftsman style home with many desirable features? Look no further than The Burke. Inspired by Texas, The Burke is a member of Stylecraft's Heartland Series. This beautiful 4 bed, 3 bath home boasts a grand 19-foot ceiling upon entering. Walk further into an open-concept living room, dining area, and kitchen with plenty of room to host guests. With more than enough counter space, The Burke also offers a luxurious granite-topped kitchen island. Featuring a downstairs mother-in-law suite, an impressive amount of natural light, and an upstairs utility room, The Burke will be everything you've wished for.