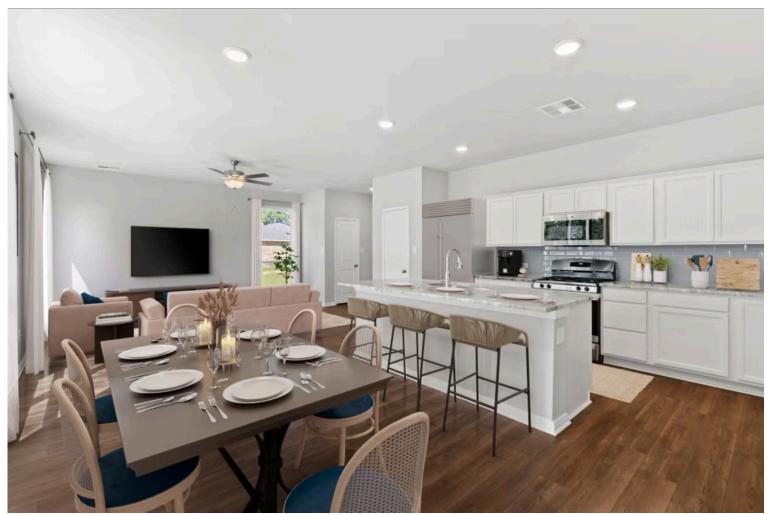

Some images shown may be from a previously built Stylecraft home of similar design. Actual options, colors, and selections may vary. Contact us for details!

Dreaming of a modern farmhouse or craftsman style home with many desirable features? Look no further than The Burke. Inspired by Texas, The Burke is a member of Stylecraft's Heartland Series. This beautiful 4 bed, 3 bath home boasts a grand 19-foot ceiling upon entering. Walk further into an open-concept living room, dining area, and kitchen with plenty of room to host guests. With more than enough counter space, The Burke also offers a luxurious granite-topped kitchen island. Featuring a downstairs mother-in-law suite, an impressive amount of natural light, and an upstairs utility room, The Burke will be everything you've wished for.

Additional Options Included: Stainless Steel Appliances, a Head Knocker Cabinet in all Bathrooms, Painted Cabinets Throughout, a Decorative Tile Backsplash, Integral Miniblinds in the Rear Door, Additional LED Recessed Lighting, and Kitchen is Prewired for Pendant Lighting