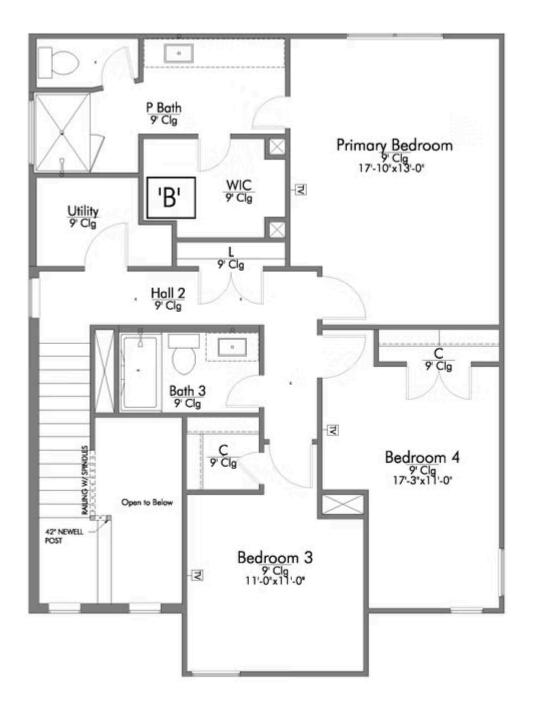

# 15249 Still Water Meadow Loop college Station, TX 77845

**Heartland at Creek Meadows Community** 

PRICE:

\$362,500

2,029 Ft<sup>2</sup>

4 Bedrooms

3 Bathrooms

2 Car Garage

Some images shown may be from a previously built Stylecraft home of similar design. Actual options, colors, and selections may vary. Contact us for details!

Dreaming of a modern farmhouse or craftsman style home with many desirable features? Look no further than The Burke. Inspired by Texas, The Burke is a member of Stylecraft's Heartland Series. This beautiful 4 bed, 3 bath home boasts a grand 19-foot ceiling upon entering. Walk further into an open-concept living room, dining area, and kitchen with plenty of room to host guests. With more than enough counter space, The Burke also offers a luxurious granite-topped kitchen island. Featuring a downstairs mother-in-law suite, an impressive amount of natural light, and an upstairs utility room, The Burke will be everything you've wished for.

Additional Options Included: Stainless Steel Appliances, a Head Knocker Cabinet in all Bathrooms, Painted Cabinets Throughout, a Decorative Tile Backsplash, Integral Miniblinds in the Rear Door, Additional LED Recessed Lighting, and Kitchen is Prewired for Pendant Lighting