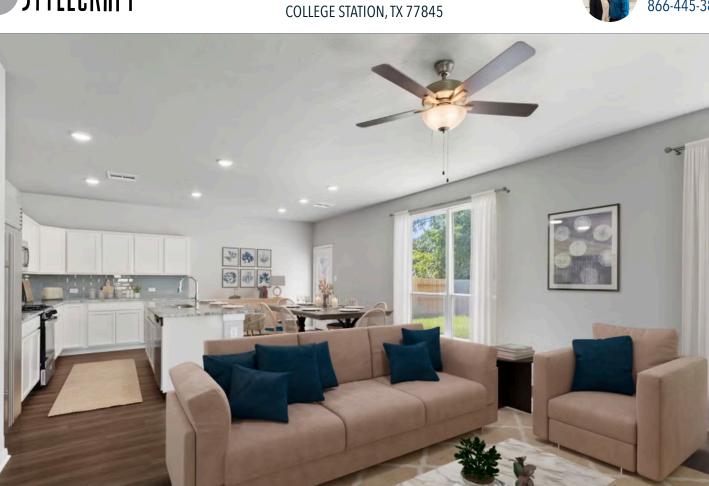

Dreaming of a modern farmhouse or craftsman style home with many desirable features? Look no further than The Burke. Inspired by Texas, The Burke is a member of Stylecraft's Heartland Series. This beautiful 4 bed, 3 bath home boasts a grand 19-foot ceiling upon entering. Walk further into an open-concept living room, dining area, and kitchen with plenty of room to host guests. With more than enough counter space, The Burke also offers a luxurious granite-topped kitchen island. Featuring a downstairs mother-in-law suite, an impressive amount of natural light, and an upstairs utility room, The Burke will be everything you've wished for.