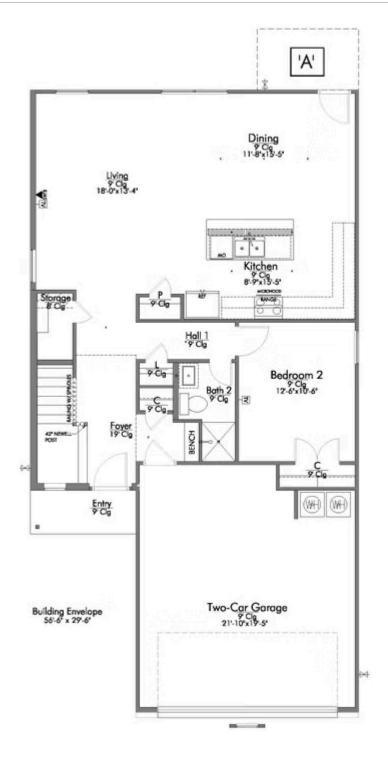

Dreaming of a modern farmhouse or craftsman style home with many desirable features? Look no further than The Burke. Inspired by Texas, The Burke is a member of Stylecraft's Heartland Series. This beautiful 4 bed, 3 bath home boasts a grand 19-foot ceiling upon entering. Walk further into an open-concept living room, dining area, and kitchen with plenty of room to host guests. With more than enough counter space, The Burke also offers a luxurious granite-topped kitchen island. Featuring a downstairs mother-in-law suite, an impressive amount of natural light, and an upstairs utility room, The Burke will be everything you've wished for.

Additional Options Included: A Covered Patio, a Head Knocker Cabinet in the Secondary Bathroom, Pendant Lighting in the Kitchen, a Decorative Tile Backsplash, and Integral Miniblinds in the Rear Door

COLLEGE STATION, TX 77845