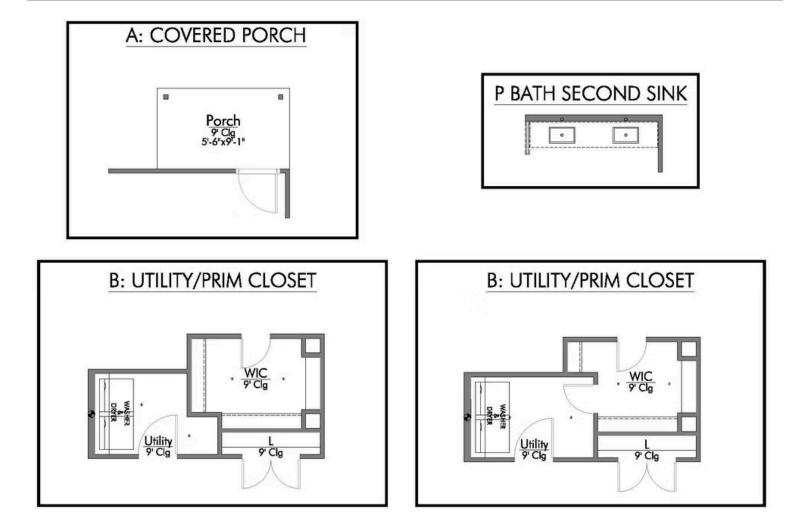

Additional Options Included: A Covered Patio, a Head Knocker Cabinet in the Secondary Bathroom, Pendant Lighting in the Kitchen, a Decorative Tile Backsplash, and Integral Miniblinds in the Rear Door

COLLEGE STATION, TX 77845