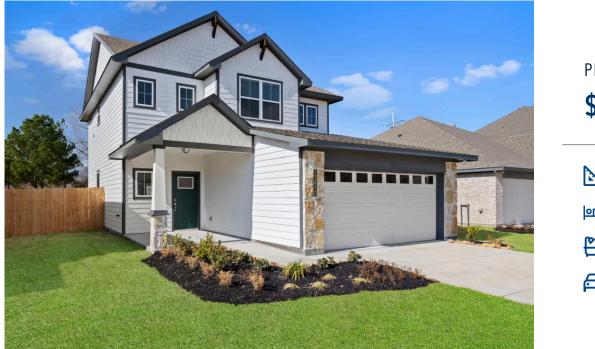

# 15239 Still Water Meadow Loop COLLEGE STATION, TX 77845

Heartland at Creek Meadows Community

PRICE:
\$368,200
2,029 Ft<sup>2</sup>
4 Bedrooms
3 Bathrooms

🚔 2 Car Garage

Some images shown may be from a previously built Stylecraft home of similar design. Actual options, colors, and selections may vary. Contact us for details!

Dreaming of a modern farmhouse or craftsman style home with many desirable features? Look no further than The Burke. Inspired by Texas, The Burke is a member of Stylecraft's Heartland Series. This beautiful 4 bed, 3 bath home boasts a grand 19-foot ceiling upon entering. Walk further into an open-concept living room, dining area, and kitchen with plenty of room to host guests. With more than enough counter space, The Burke also offers a luxurious granite-topped kitchen island. Featuring a downstairs mother-in-law suite, an impressive amount of natural light, and an upstairs utility room, The Burke will be everything you've wished for.