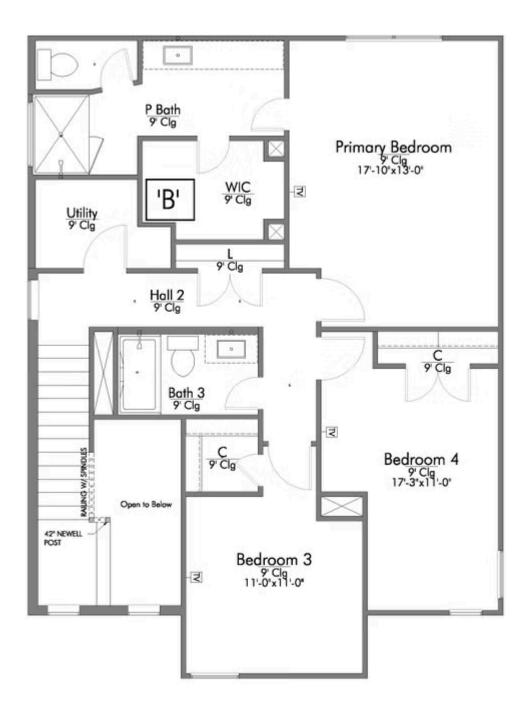

Dreaming of a modern farmhouse or craftsman style home with many desirable features? Look no further than The Burke. Inspired by Texas, The Burke is a member of Stylecraft's Heartland Series. This beautiful 4 bed, 3 bath home boasts a grand 19-foot ceiling upon entering. Walk further into an open-concept living room, dining area, and kitchen with plenty of room to host guests. With more than enough counter space, The Burke also offers a luxurious granite-topped kitchen island. Featuring a downstairs mother-in-law suite, an impressive amount of natural light, and an upstairs utility room, The Burke will be everything you've wished for.

Additional Options Included: A Covered Patio, a Head Knocker Cabinet in the Secondary Bathroom, Pendant Lighting in the Kitchen, a Decorative Tile Backsplash, and Integral Miniblinds in the Rear Door

COLLEGE STATION, TX 77845