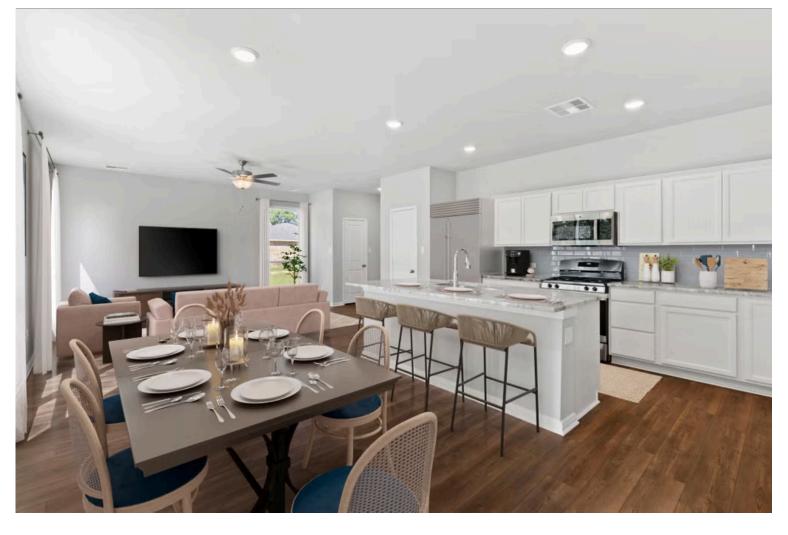

Dreaming of a modern farmhouse or craftsman style home with many desirable features? Look no further than The Burke. Inspired by Texas, The Burke is a member of Stylecraft's Heartland Series. This beautiful 4 bed, 3 bath home boasts a grand 19-foot ceiling upon entering. Walk further into an open-concept living room, dining area, and kitchen with plenty of room to host guests. With more than enough counter space, The Burke also offers a luxurious granite-topped kitchen island. Featuring a downstairs mother-in-law suite, an impressive amount of natural light, and an upstairs utility room, The Burke will be everything you've wished for.