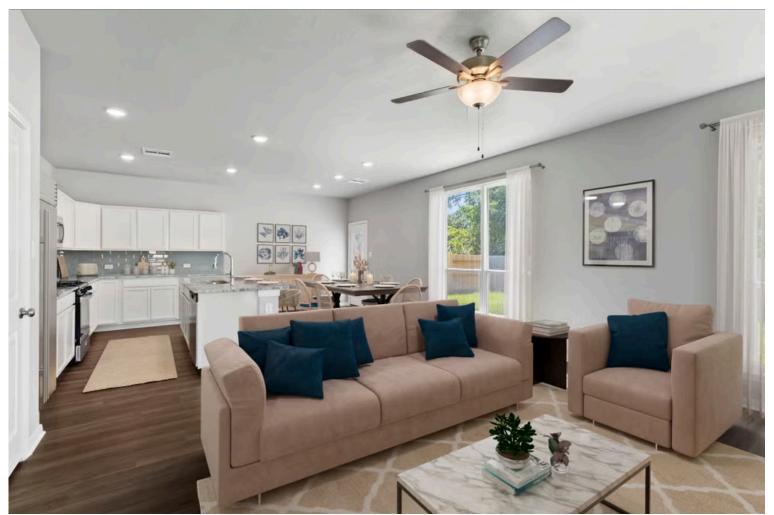

2 Car Garage

Dreaming of a modern farmhouse or craftsman style home with many desirable features? Look no further than The 2029. Inspired by Texas, The 2029 is a member of Stylecraft's Heartland Series. This beautiful 4 bed, 3 bath home boasts a grand 19-foot ceiling upon entering. Walk further into an open-concept living room, dining area, and kitchen with plenty of room to host guests. With more than enough counter space, The Burke also offers a luxurious granite-topped kitchen island. Featuring a downstairs mother-in-law suite, an impressive amount of natural light, and an upstairs utility room, The 2029 will be everything you've wished for.