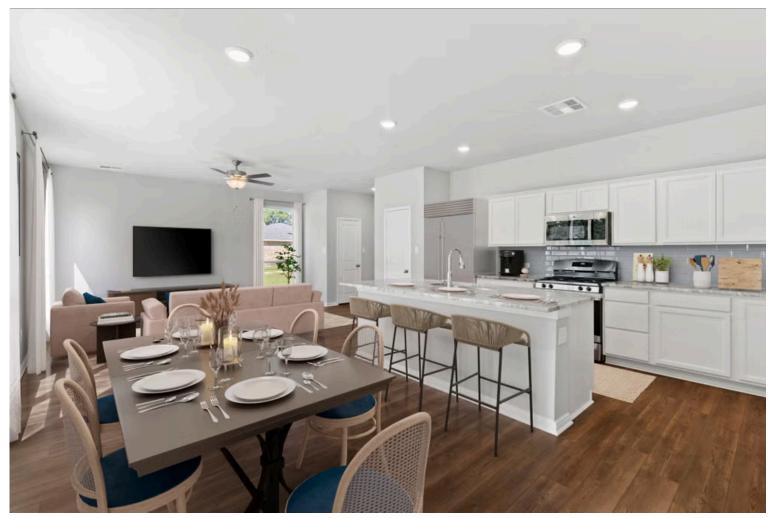

2 Car Garage

Dreaming of a modern farmhouse or craftsman style home with many desirable features? Look no further than The 2029. Inspired by Texas, The 2029 is a member of Stylecraft's Heartland Series. This beautiful 4 bed, 3 bath home boasts a grand 19-foot ceiling upon entering. Walk further into an open-concept living room, dining area, and kitchen with plenty of room to host guests. With more than enough counter space, The Burke also offers a luxurious granite-topped kitchen island. Featuring a downstairs mother-in-law suite, an impressive amount of natural light, and an upstairs utility room, The 2029 will be everything you've wished for.

Additional options included: A head knocker cabinet in the primary bathroom, stainless steel appliances, additional LED recessed lighting, under cabinet lighting, a decorative tile backsplash, and integral miniblinds in the rear door