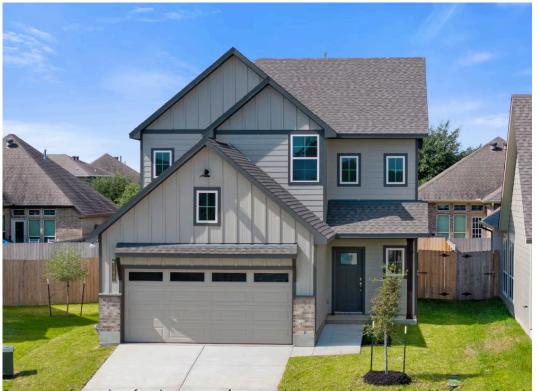

## 15211 Still Water Meadow Loop college Station, TX 77845

**Heartland at Creek Meadows Community** 

PRICE:

<del>\$361,200</del>

\$344,900

2,029 Ft<sup>2</sup>

4 Bedrooms

3 Bathrooms

2 Car Garage

Dreaming of a modern farmhouse or craftsman style home with many desirable features? Look no further than The 2029. Inspired by Texas, The 2029 is a member of Stylecraft's Heartland Series. This beautiful 4 bed, 3 bath home boasts a grand 19-foot ceiling upon entering. Walk further into an open-concept living room, dining area, and kitchen with plenty of room to host guests. With more than enough counter space, The Burke also offers a luxurious granite-topped kitchen island. Featuring a downstairs mother-in-law suite, an impressive amount of natural light, and an upstairs utility room, The 2029 will be everything you've wished for.