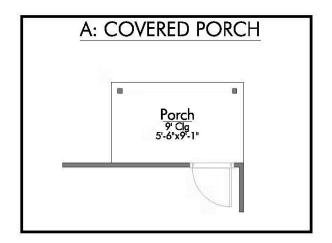

previously built Stylecraft home of similar design. Actual options, colors, and selections may vary. Contact us for details!

Dreaming of a modern farmhouse or craftsman style home with many desirable features? Look no further than The Burke. Inspired by Texas, The Burke is a member of Stylecraft's Heartland Series. This beautiful 4 bed, 3 bath home boasts a grand 19-foot ceiling upon entering. Walk further into an open-concept living room, dining area, and kitchen with plenty of room to host guests. With more than enough counter space, The Burke also offers a luxurious granite-topped kitchen island. Featuring a downstairs mother-in-law suite, an impressive amount of natural light, and an upstairs utility room, The Burke will be everything you've wished for.