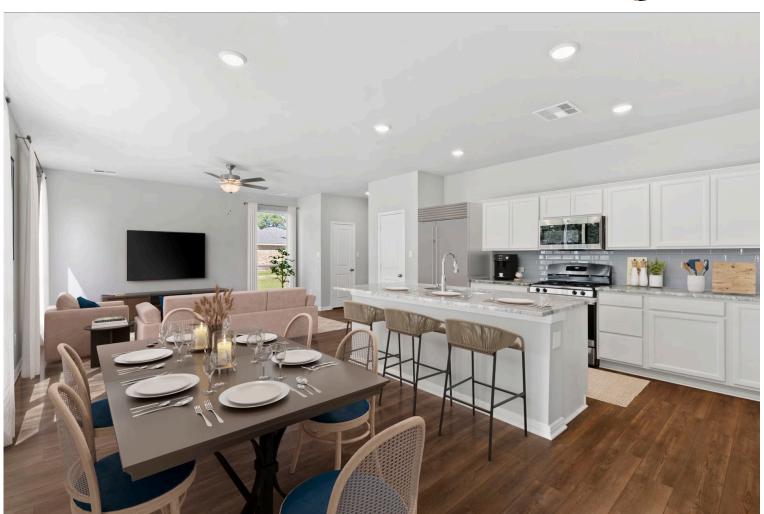

Dreaming of a modern farmhouse or craftsman style home with many desirable features? Look no further than The Burke. Inspired by Texas, The Burke is a member of Stylecraft's Heartland Series. This beautiful 4 bed, 3 bath home boasts a grand 19-foot ceiling upon entering. Walk further into an open-concept living room, dining area, and kitchen with plenty of room to host guests. With more than enough counter space, The Burke also offers a luxurious granite-topped kitchen island. Featuring a downstairs mother-in-law suite, an impressive amount of natural light, and an upstairs utility room, The Burke will be everything you've wished for.