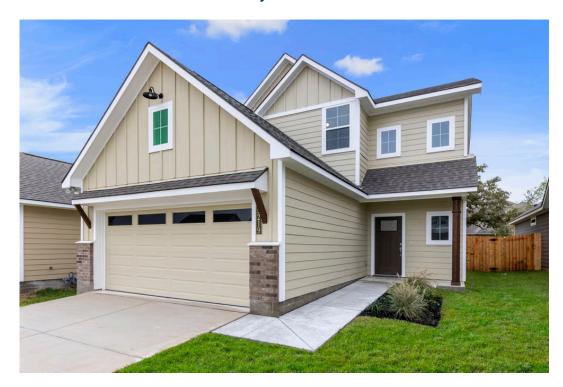

#### **Heartland at Creek Meadows Community**

PRICE FROM:

\$356,900

2,029 Ft<sup>2</sup>

4 Bedrooms

3 Bathrooms

🔁 2 Car Garage

Some images shown may be from a previously built Stylecraft home of similar design. Actual options, colors, and selections may vary. Contact us for details!

Dreaming of a modern farmhouse or craftsman style home with many desirable features? Look no further than The Burke. Inspired by Texas, The Burke is a member of Stylecraft's Heartland Series. This beautiful 4 bed, 3 bath home boasts a grand 19-foot ceiling upon entering. Walk further into an open-concept living room, dining area, and kitchen with plenty of room to host guests. With more than enough counter space, The Burke also offers a luxurious granite-topped kitchen island. Featuring a downstairs mother-in-law suite, an impressive amount of natural light, and an upstairs utility room, The Burke will be everything you've wished for.