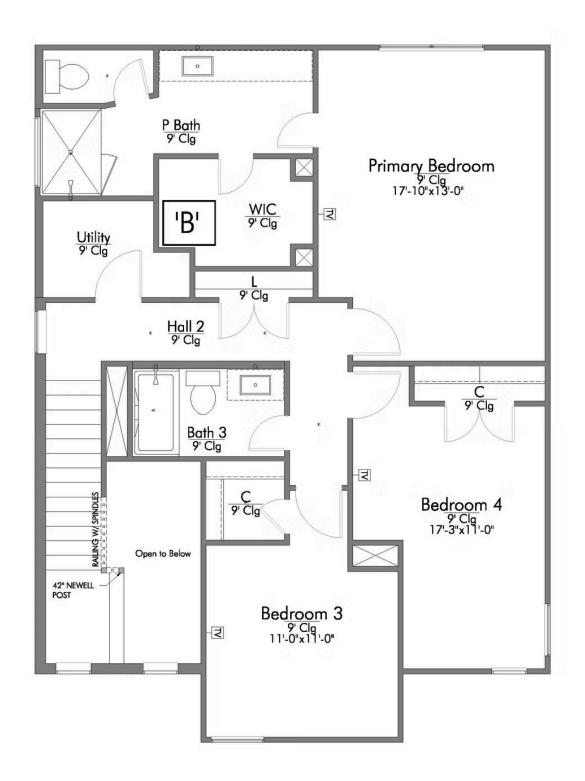

Dreaming of a modern farmhouse or craftsman style home with many desirable features? Look no further than The Burke. Inspired by Texas, The Burke is a member of Stylecraft's Heartland Series. This beautiful 4 bed, 3 bath home boasts a grand 19-foot ceiling upon entering. Walk further into an open-concept living room, dining area, and kitchen with plenty of room to host guests. With more than enough counter space, The Burke also offers a luxurious granite-topped kitchen island. Featuring a downstairs mother-in-law suite, an impressive amount of natural light, and an upstairs utility room, The Burke will be everything you've wished for.