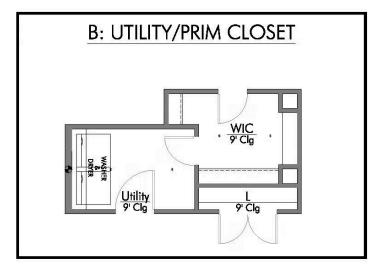

usly built Stylecraft home of similar design. Actual options, colors, and selections may vary. Contact us for details!

Dreaming of a modern farmhouse or craftsman style home with many desirable features? Look no further than The Burke. Inspired by Texas, The Burke is a member of Stylecraft's Heartland Series. This beautiful 4 bed, 3 bath home boasts a grand 19-foot ceiling upon entering. Walk further into an open-concept living room, dining area, and kitchen with plenty of room to host guests. With more than enough counter space, The Burke also offers a luxurious granite-topped kitchen island. Featuring a downstairs mother-in-law suite, an impressive amount of natural light, and an upstairs utility room, The Burke will be everything you've wished for.