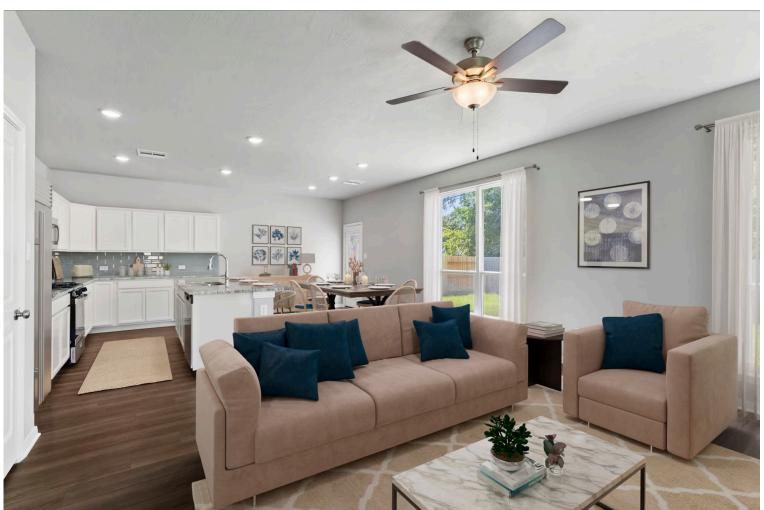

Dreaming of a modern farmhouse or craftsman style home with many desirable features? Look no further than The Burke. Inspired by Texas, The Burke is a member of Stylecraft's Heartland Series. This beautiful 4 bed, 3 bath home boasts a grand 19-foot ceiling upon entering. Walk further into an open-concept living room, dining area, and kitchen with plenty of room to host guests. With more than enough counter space, The Burke also offers a luxurious granite-topped kitchen island. Featuring a downstairs mother-in-law suite, an impressive amount of natural light, and an upstairs utility room, The Burke will be everything you've wished for.