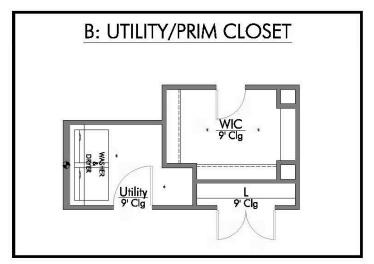

iously built Stylecraft home of similar design. Actual options, colors, and selections may vary. Contact us for details!

Dreaming of a modern farmhouse or craftsman style home with many desirable features? Look no further than The Burke. Inspired by Texas, The Burke is a member of Stylecraft's Heartland Series. This beautiful 4 bed, 3 bath home boasts a grand 19-foot ceiling upon entering. Walk further into an open-concept living room, dining area, and kitchen with plenty of room to host guests. With more than enough counter space, The Burke also offers a luxurious granite-topped kitchen island. Featuring a downstairs mother-in-law suite, an impressive amount of natural light, and an upstairs utility room, The Burke will be everything you've wished for.