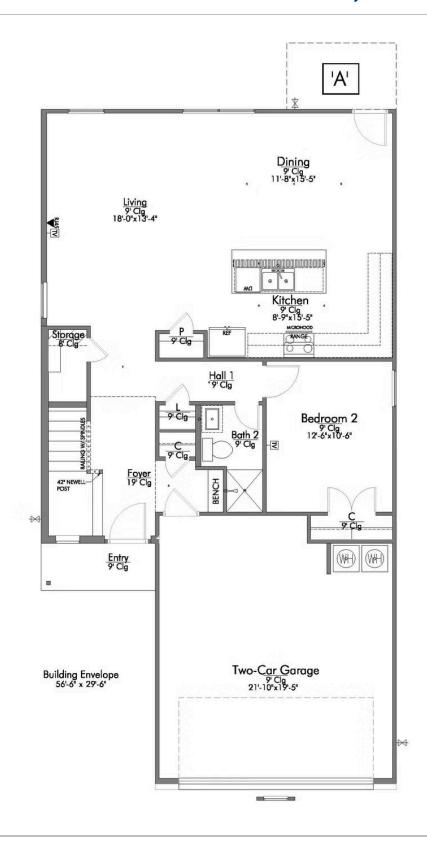

Dreaming of a modern farmhouse or craftsman style home with many desirable features? Look no further than The Burke. Inspired by Texas, The Burke is a member of Stylecraft's Heartland Series. This beautiful 4 bed, 3 bath home boasts a grand 19-foot ceiling upon entering. Walk further into an open-concept living room, dining area, and kitchen with plenty of room to host guests. With more than enough counter space, The Burke also offers a luxurious granite-topped kitchen island. Featuring a downstairs mother-in-law suite, an impressive amount of natural light, and an upstairs utility room, The Burke will be everything you've wished for.