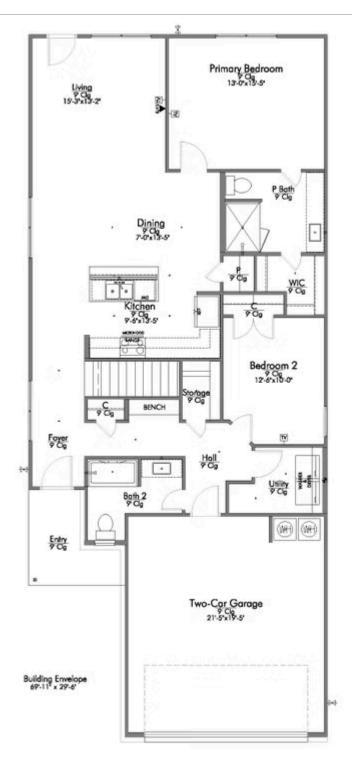

## 15279 Still Water Meadow Loop college Station, TX 77845

**Heartland at Creek Meadows Community** 

PRICE:

<del>\$362,500</del>

\$None

1.953 Ft<sup>2</sup>

4 Bedrooms

3 Bathrooms

2 Car Garage

Some images shown may be from a previously built Stylecraft home of similar design. Actual options, colors, and selections may vary.

Contact us for details!

There is no doubt that you will fall in love with The 1953! This two-story home features a nice-sized utility room, plenty of room to entertain guests in the common area, and thoughtfully placed windows to allow natural light to pour in. Perfectly crafted with desirable features in mind, you will be completely at home in The 1953!