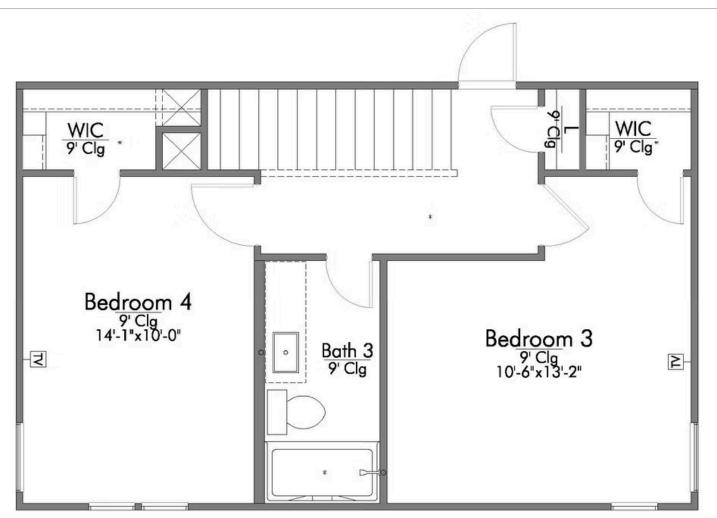

## 15279 Still Water Meadow Loop college Station, TX 77845

**Heartland at Creek Meadows Community** 

PRICE:

<del>\$362,500</del>

\$None

1.953 Ft<sup>2</sup>

4 Bedrooms

3 Bathrooms

2 Car Garage

Some images shown may be from a previously built Stylecraft home of similar design. Actual options, colors, and selections may vary.

Contact us for details!

There is no doubt that you will fall in love with The 1953! This two-story home features a nice-sized utility room, plenty of room to entertain guests in the common area, and thoughtfully placed windows to allow natural light to pour in. Perfectly crafted with desirable features in mind, you will be completely at home in The 1953!