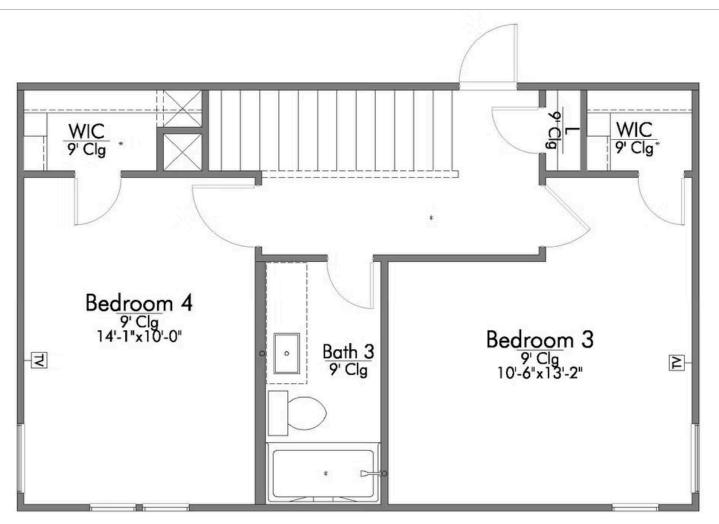

## 15243 Still Water Meadow Loop college Station, TX 77845

**Heartland at Creek Meadows Community** 

PRICE:

\$362,600

1,953 Ft<sup>2</sup>

4 Bedrooms

3 Bathrooms

2 Car Garage

Some images shown may be from a previously built Stylecraft home of similar design. Actual options, colors, and selections may vary. Contact us for details!

There is no doubt that you will fall in love with The 1953! This two-story home features a nice-sized utility room, plenty of room to entertain guests in the common area, and thoughtfully placed windows to allow natural light to pour in. Perfectly crafted with desirable features in mind, you will be completely at home in The 1953!