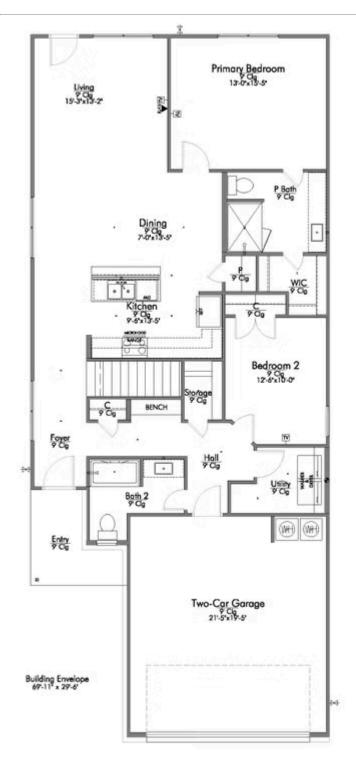

## 15243 Still Water Meadow Loop college Station, TX 77845

**Heartland at Creek Meadows Community** 

PRICE:

\$362,600

1,953 Ft<sup>2</sup>

4 Bedrooms

3 Bathrooms

2 Car Garage

Some images shown may be from a previously built Stylecraft home of similar design. Actual options, colors, and selections may vary. Contact us for details!

There is no doubt that you will fall in love with The 1953! This two-story home features a nice-sized utility room, plenty of room to entertain guests in the common area, and thoughtfully placed windows to allow natural light to pour in. Perfectly crafted with desirable features in mind, you will be completely at home in The 1953!