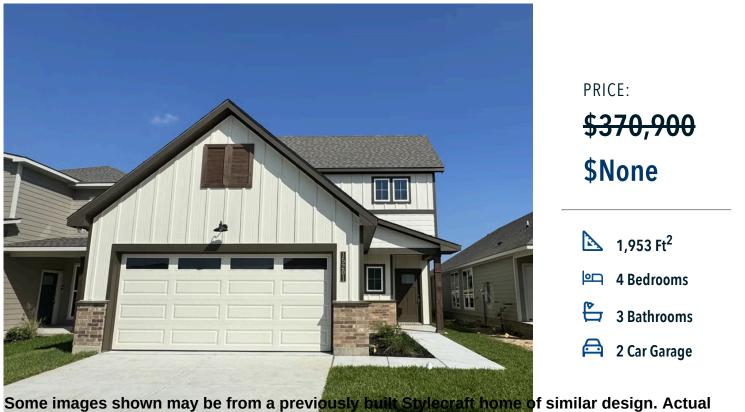

## 15201 Still Water Meadow Loop COLLEGE STATION, TX 77845

Heartland at Creek Meadows Community

Some images shown may be from a previously built Stylecraft home of similar design. Actual options, colors, and selections may vary. Contact us for catalysis and selections may vary.

There is no doubt that you will fall in love with The Garrison! Similar to the other floorplans in The Heartland Series, The Garrison was named after a Texas city and the façade was inspired by the popular modern farmhouse and craftsman style home. This 3 bedroom, 3 bathroom home has an option to add a 4th bedroom upstairs. This two-story home features a nice-sized utility room, plenty of room to entertain guests in the common area, and thoughtfully placed windows to allow natural light to pour in. Perfectly crafted with desirable features in mind, you will be completely at home in The Garrison!

Additional options included: An additional cabinet in the primary bathroom, stainless steel appliances, additional LED recessed lighting, under cabinet lighting, a decorative tile backsplash, integral miniblinds for rear door, and a dual primary bathroom vanity